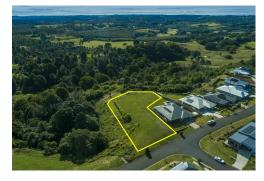

## Wollongbar, 27 Millbrook Terrace

Vacant Land with Outlook

This 2,140sqm north east facing near level parcel of land surrounded by council reserve is ready to build on.

The amazing outlook towards the Nightcap and Border Ranges from this block is enjoyed by the stretch of quality homes in the surrounding neighbourhood. Within walking distance of Bolwarra Park this would be a great place to build either a family home or a duplex/townhouse investment.

Don't miss out on the opportunity to build in this very desirable estate. NB: The plans provided are concept plans and would be subject to council approval.

For Sale \$780,000