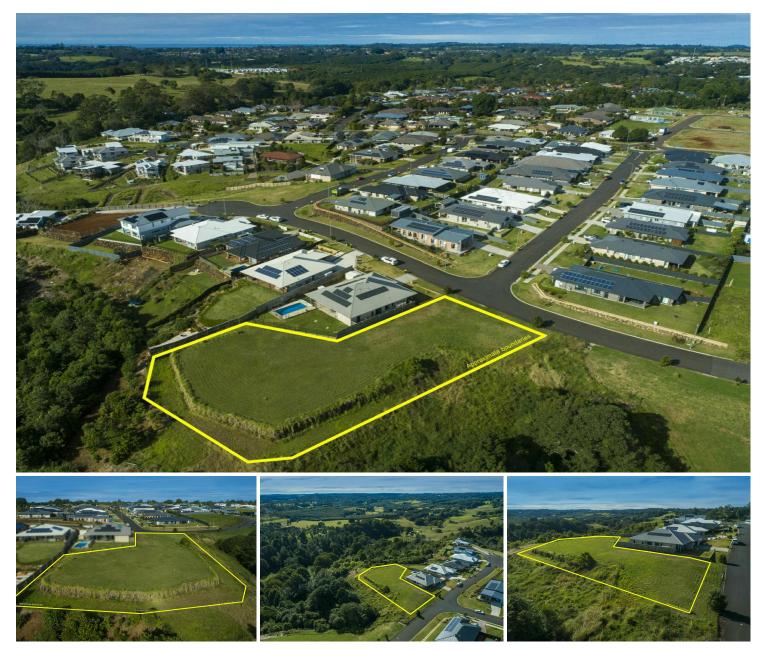

## Wollongbar, 27 Millbrook Terrace

Vacant Land with Outlook

This 2,140sqm north east facing near level parcel of land surrounded by council reserve is ready to build on.

The amazing outlook towards the Nightcap and Border Ranges from this block is enjoyed by the stretch of quality homes in the surrounding neighbourhood. Within walking distance of Bolwarra Park this would be a great place to build either a family home or a duplex/townhouse investment.

With the block zoned R3 - Medium Density Residential Zone – subject to council approvals this provides for a broad range of residential development forms including dual occupancies, residential flat buildings, and multi dwelling housing.

Don't miss out on the opportunity to build in this very desirable estate. NB: The plans provided are concept plans and would be subject to council approval.

For Sale \$780,000

### More About this Property

| Property ID   | 159BF55     |
|---------------|-------------|
| Property Type | Residential |
| Land Area     | 2140 m²     |