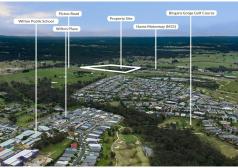

## Prime Development Opportunity!!

Set on a corner block and located in a prime position, this block is situated in arguably one of Wilton's finest positions. Being finalised for future employment land rezoning, this block is close to North & West Wilton future home precincts, Wilton future town Centre and is across the road from Wilton Greens development and is situated in Bingara Gorge.

- 6.69 prime acres
- RU2 zoning, proposed future zoning as employment land
- Centrally located to Wilton's future houses, shopping complex and on and off ramps
- Services available (future services coming)
- Wollondilly LGA
- Close to local amenities, schools, shops, freeway and public transport
- 81 kilometres to Sydney CBD and 40 kilometres to Wollongong's beaches (approx.)