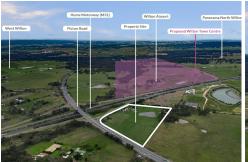

## Prime Development Opportunity!!

Set on a corner block and located in a prime position, this block is situated in arguably one of Wilton's finest positions. Being finalised for future employment land rezoning, this block is close to North & West Wilton future home precincts, Wilton future town Centre and is across the road from Wilton Greens development and is situated in Bingara Gorge.

Balancing the best rural and city living, Wilton New Town will be a thriving new town against the natural backdrop of bushland, gorges and the Nepean River. With local employment opportunities and quality local services with recreation and community facilities, Wilton New Town will set the standard for community living where everything is close to home.