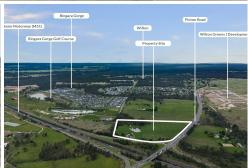

## Prime Development Opportunity!!

Set on a corner block and located in a prime position, this block is situated in arguably one of Wilton's finest positions. Being finalised for future employment land rezoning, this block is close to North & West Wilton future home precincts, Wilton future town Centre and is across the road from Wilton Greens development and is situated in Bingara Gorge.

- 6.69 prime acres
- RU2 zoning, proposed future zoning as employment land
- Centrally located to Wilton's future houses, shopping complex and on and off ramps
- Services available (future services coming)
- Wollondilly LGA
- Close to local amenities, schools, shops, freeway and public transport
- 81 kilometres to Sydney CBD and 40 kilometres to Wollongong's beaches (approx.)