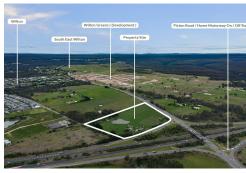

## Prime Development Opportunity!!

Set on a corner block and located in a prime position, this block is situated in arguably one of Wilton's finest positions. Being finalised for future employment land rezoning, this block is close to North & West Wilton future home precincts, Wilton future town Centre and is across the road from Wilton Greens development and is situated in Bingara Gorge.

- 6.69 prime acres
- RU2 zoning, proposed future zoning as employment land
- Centrally located to Wilton's future houses, shopping complex and on and off ramps
- Services available (future services coming)
- Wollondilly LGA
- Close to local amenities, schools, shops, freeway and public transport
- 81 kilometres to Sydney CBD and 40 kilometres to Wollongong's beaches (approx.)