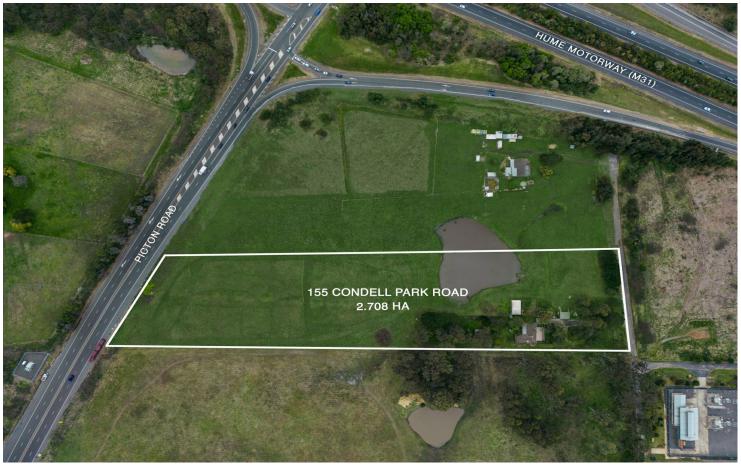

# Wilton, 155 Condell Park Road

## Prime Development Opportunity!!

Set on a corner block and located in a prime position, this block is situated in arguably one of Wilton's finest positions. Being finalised for future employment land rezoning, this block is close to North & West Wilton future home precincts, Wilton future town Centre and is across the road from Wilton Greens development and is situated in Bingara Gorge.

## **More About this Property**

| Property ID   | ССНҮС       |
|---------------|-------------|
| Property Type | Residential |
| Land Area     | 2.71 ha     |