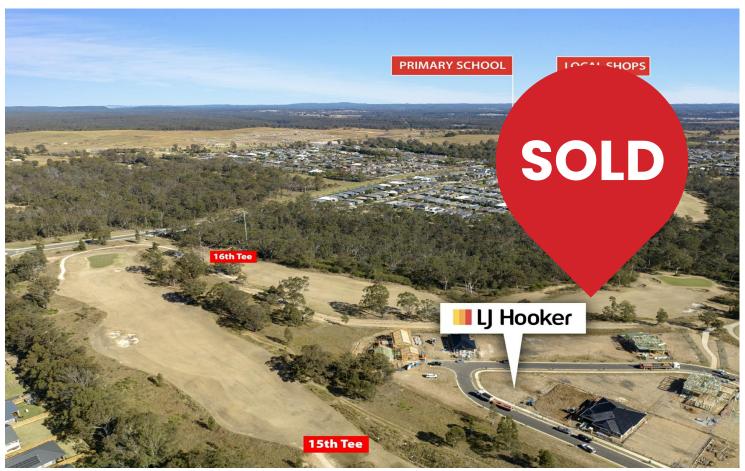

### ANOTHER SOLD BY CRAIG HYDE OF L J HOOKER

ANOTHER PROPERTY SOLD BY CRAIG HYDE OF L J HOOKER

Welcome to 12 Parry Street Wilton .... this near level 686.8m2 lot is positioned in the coveted Ridgeline Precinct of Bingara Gorge. Your future home site has uninterrupted views of the golf course and beyond, providing you with a picturesque backdrop for your dream home.

Located within the sought-after Bingara Gorge community, this prime piece of real estate offers a unique opportunity to build your custom home in a highly desirable location. With its stunning natural surroundings, prestigious golf course, and close proximity to local amenities and every growing infrastructure.

Situated approx. 200m from the 15th tee, you really have the best of both worlds...