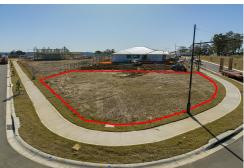

### ANOTHER SOLD BY CRAIG HYDE OF L J HOOKER

ANOTHER PROPERTY SOLD BY CRAIG HYDE OF L J HOOKER

Welcome to 12 Parry Street Wilton .... this near level 686.8m2 lot is positioned in the coveted Ridgeline Precinct of Bingara Gorge. Your future home site has uninterrupted views of the golf course and beyond, providing you with a picturesque backdrop for your dream home.

Located within the sought-after Bingara Gorge community, this prime piece of real estate offers a unique opportunity to build your custom home in a highly desirable location. With its stunning natural surroundings, prestigious golf course, and close proximity to local amenities and every growing infrastructure.