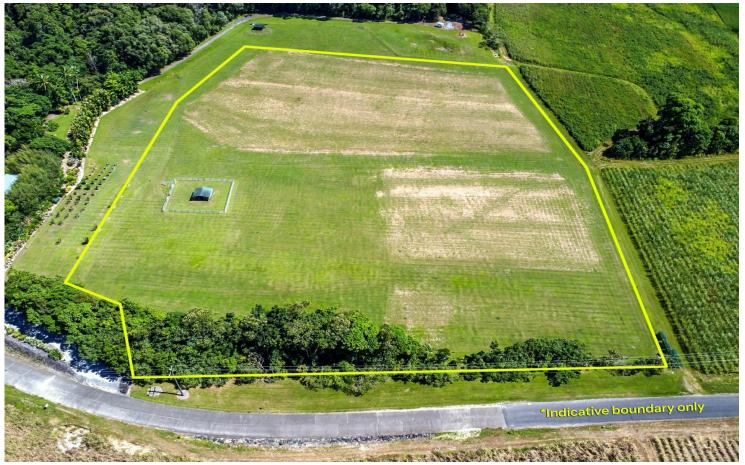

# Whyanbeel, Lot 4/364 Whyanbeel Road ULTIMATE LIFESTYLE BLOCK

If you've got your dream home ready to build, we have your dream block!

Located in the idyllic Whyanbeel valley is this stunning, gently undulating 3.66 hectare (8.89 acre) block that is fully cleared, grassed and perfect for building as you would expect there to be minimal site preparation required.

A belt of natural vegetation provides privacy from the road while the rainforest and cane fields provide a stunning backdrop on all sides.

The block rises gently from the road to the rear boundary where the natural elevation provides uninterrupted views of the surrounding mountains and countryside.

With some fencing and town water already in place and electricity at the boundary, your biggest decision will be selecting the best location for your new home

LAND 3.66 ha

For Sale \$799,000

Contact Shane Wight 0409 417 316 swight.portdouglas@ljhooker.com.au