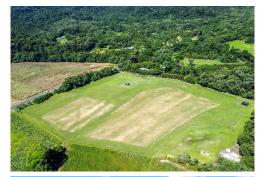

# Whyanbeel, Lot 4/364 Whyanbeel Road ULTIMATE LIFESTYLE BLOCK

If you've got your dream home ready to build, we have your dream block!

Located in the idyllic Whyanbeel valley is this stunning, gently undulating 3.66 hectare (8.89 acre) block that is fully cleared, grassed and perfect for building as you would expect there to be minimal site preparation required.

A belt of natural vegetation provides privacy from the road while the rainforest and cane fields provide a stunning backdrop on all sides.

The block rises gently from the road to the rear boundary where the natural elevation provides uninterrupted views of the surrounding mountains and countryside.

With some fencing and town water already in place and electricity at the boundary, your biggest decision will be selecting the best location for your new home

LAND 3.66 ha

For Sale \$799,000

Contact Shane Wight 0409 417 316 swight.portdouglas@ljhooker.com.au