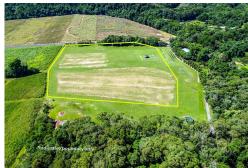

# Whyanbeel, Lot 4/364 Whyanbeel Road ULTIMATE LIFESTYLE BLOCK

If you've got your dream home ready to build, we have your dream block!

Located in the idyllic Whyanbeel valley is this stunning, gently undulating 3.66 hectare (8.89 acre) block that is fully cleared, grassed and perfect for building as you would expect there to be minimal site preparation required.

A belt of natural vegetation provides privacy from the road while the rainforest and cane fields provide a stunning backdrop on all sides.

The block rises gently from the road to the rear boundary where the natural elevation provides uninterrupted views of the surrounding mountains and countryside.

With some fencing and town water already in place and electricity at the boundary, your biggest decision will be selecting the best location for your new home

LAND 3.66 ha

For Sale \$799,000

Contact Shane Wight 0409 417 316 swight.portdouglas@ljhooker.com.au