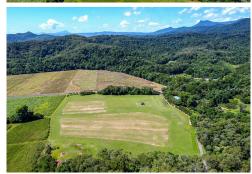

# Whyanbeel, Lot 4/364 Whyanbeel Road ULTIMATE LIFESTYLE BLOCK

If you've got your dream home ready to build, we have your dream block!

Located in the idyllic Whyanbeel valley is this stunning, gently undulating 3.66 hectare (8.89 acre) block that is fully cleared, grassed and perfect for building as you would expect there to be minimal site preparation required.

A belt of natural vegetation provides privacy from the road while the rainforest and cane fields provide a stunning backdrop on all sides.

The block rises gently from the road to the rear boundary where the natural elevation provides uninterrupted views of the surrounding mountains and countryside.

With some fencing and town water already in place and electricity at the boundary, your biggest decision will be selecting the best location for your new home

LAND 3.66 ha

For Sale \$799,000

Contact Shane Wight 0409 417 316 swight.portdouglas@ljhooker.com.au