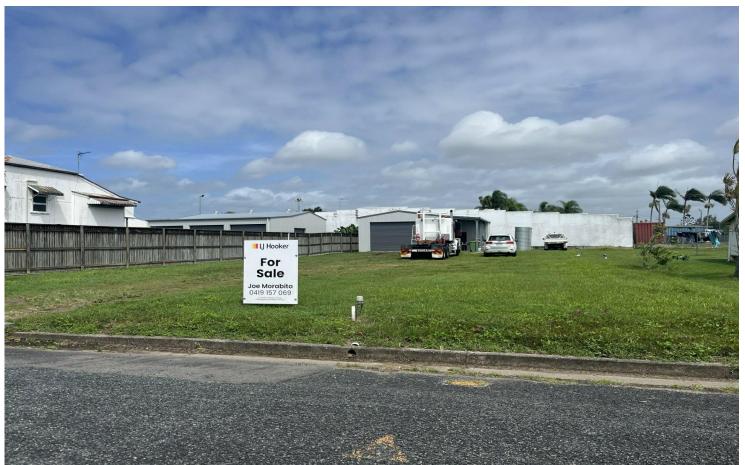

## West Mackay, 15 Milne Lane

1012 sqm2 Rare Land in West Mackay 20.1 L/m frontage! SHED - Compare the Cost of Shed Plus Land in Mackay Now - Fantastic DEAL!

Positioned on a quiet peaceful One-Way Street with a short stroll to Shaefer Street Park - a few minutes walk to St Francis Xavier Catholic Primary School or St Francis Xavier Catholic Kindergarten,

Recap of land benefits,

- 1012 sqm2 of flat usable land with a 20.1 L/m frontage
- · large high clearance shed with amenities blocks rented
- Tenant paying an equal value as a house rental
- · Development potential of either 2 allotments or units

This isn't your run-of-the-mill average Mackay Allotment - It's quite the location. Where else could you purchase 1/4 ac - Owner willing to wait for \$400,000 Contact Joe Morabito,

All information contained herein is gathered from sources we believe to be reliable. However, we cannot guarantee its accuracy and interested persons should rely on their own enquiries.