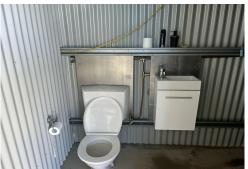

St Francis Church Including Mackay West Primary School + Mackay West State School.

Let's be clear about this location you will have an allotment (rentable shed, an agreement was in place for the shed that is equal to a home rental (\$400.00) for usage at the time and can be reoffered if required),

Recap of land benefits,

- 1012 sqm2 of flat usable land with a 20.1 L/m frontage
- · large high clearance shed with amenities blocks rented
- Tenant paying an equal value as a house rental
- · Development potential of either 2 allotments or units