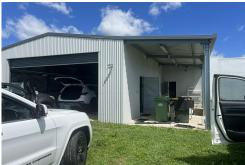

St Francis Church Including Mackay West Primary School + Mackay West State School.

Let's be clear about this location you will have an allotment (rentable shed, an agreement was in place for the shed that is equal to a home rental (\$400.00) for usage at the time and can be reoffered if required),

Recap of land benefits,

- 1012 sqm2 of flat usable land with a 20.1 L/m frontage
- · large high clearance shed with amenities blocks rented
- Tenant paying an equal value as a house rental
- · Development potential of either 2 allotments or units