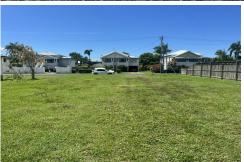

## West Mackay, 15 Milne Lane

1012 sqm2 Rare Land in West Mackay 20.1 L/m frontage! SHED - Compare the Cost of Shed Plus Land in Mackay Now - Fantastic DEAL!

Positioned on a quiet peaceful One-Way Street with a short stroll to Shaefer Street Park - a few minutes walk to St Francis Xavier Catholic Primary School or St Francis Xavier Catholic Kindergarten,

Recap of land benefits,

- 1012 sqm2 of flat usable land with a 20.1 L/m frontage
- · large high clearance shed with amenities blocks rented
- Tenant paying an equal value as a house rental
- · Development potential of either 2 allotments or units