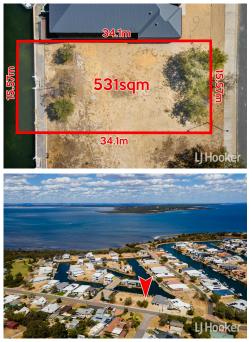

## Wannanup, 87 Queen Parade 531m2 East facing Canal Front Block

- Best offer over \$449,000
- 15.57m water frontage
- East facing Aspect
- Canal mooring (with steps)

Situated within the Eastport Canals, 87 Queen Parade in Wannanup has been positioned to enjoy a peaceful outlook all the way down the canal to the east, where you are protected from the afternoon breeze.

Offering a total area of 531sqm and a rear canal boundary of 15.57m, there's an abundance of space for you to design and build your new home.

A generous street frontage of also 15,57m allows for your additional parking needs. You'll love being able to jump in the boat right from your backyard, and cruise along the

LAND 531 m<sup>2</sup>

For Sale Best offer over \$449,000

LJ Hooker

Contact Tony Dos Santos 0466 550 512 tdossantos.mandurah@ljhooker.com.au main canal straight out to The Cut, where you can turn left and explore the Peel Harvey Estuary, or turn right journeying through the Dawesville Channel out to the Indian Ocean, taking care to look out for the resident dolphins along the way.

\*Total size of 531sqm includes water envelope.

DISCLAIMER: This description has been prepared for advertising and marketing purposes only. It is believed to be reliable and accurate; however buyers must make their own independent inquiries and must rely on their own personal judgment about the information included in this advertisement. Tony Dos Santos and LJ Hooker Mandurah provides this information without any express or implied warranty as to its accuracy or currency.