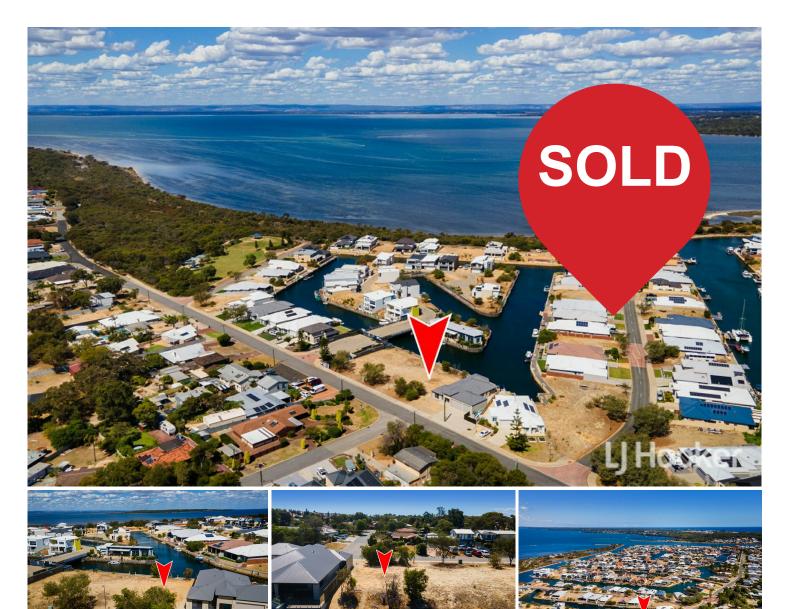

## Wannanup, 87 Queen Parade 531m2 East facing Canal Front Block

- Best offer over \$449,000
- 15.57m water frontage
- East facing Aspect
- Canal mooring (with steps)

Situated within the Eastport Canals, 87 Queen Parade in Wannanup has been positioned to enjoy a peaceful outlook all the way down the canal to the east, where you are protected from the afternoon breeze.

Offering a total area of 531sqm and a rear canal boundary of 15.57m, there's an abundance of space for you to design and build your new home.

A generous street frontage of also 15,57m allows for your additional parking needs. You'll love being able to jump in the boat right from your backyard, and cruise along the

LAND 531 m<sup>2</sup>

For Sale Best offer over \$449,000

LJ Hooker

Contact Tony Dos Santos 0466 550 512 tdossantos.mandurah@ljhooker.com.au main canal straight out to The Cut, where you can turn left and explore the Peel Harvey Estuary, or turn right journeying through the Dawesville Channel out to the Indian Ocean, taking care to look out for the resident dolphins along the way.

With essential amenities close by, the Miami Plaza Shopping Centre is just a 5 minute drive up the road, a minute drive to Port Bouvard Marina, 5min to The Cut Golf Course and with three nearby restaurants. Avalon Beach just 5min away.

Weekends will be busy making the most of the unique lifestyle on offer, from crabbing and fishing to swimming at the beach or kayaking through the canal, the choice is yours, it's all at your doorstep. Visualise your new aquatic lifestyle in a home especially designed by you on a waterfront canal block.