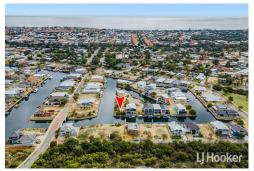

## Wannanup, 20 Houtman Lane

Estuary facing canal 510m2 block

- 42m water frontage
- Rare corner block
- Perfect lock up and go lifestyle in secure estate.

With no more canal block development planned for the near future, this is your best opportunity to secure a canal block and build when you are ready..

60min from Perth, and in proximity to The CUT golf course in Dawesville.

**For Sale** 

Offers from \$379,000

Contact

**Tony Dos Santos** 

0466 550 512

tdossantos.mandurah@ljhooker.com.au

LJ Hooker Mandurah (08) 9586 5555 With over 40m of water frontage being on a corner, this privately located block situated at the end of the street in the secure gated EP Island complex of Eastport Stage 5 is just perfect for your next holiday home, short term rental, retirement plans or your new primary residence.

Deep canal water allows you to moor your boat, without planning for the jetty build cost. Being a corner canal there is enough space for two boats with ease.

This primary location is close to public bus transport, and is within the catchment area for popular private and public schools.