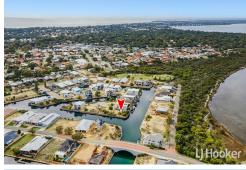

## Wannanup, 20 Houtman Lane

Estuary facing canal 510m2 block

- 42m water frontage
- Rare corner block
- Perfect lock up and go lifestyle in secure estate.

With no more canal block development planned for the near future, this is your best opportunity to secure a canal block and build when you are ready..

60min from Perth, and in proximity to The CUT golf course in Dawesville.

**For Sale** 

Offers from \$379,000

Contact

**Tony Dos Santos** 

0466 550 512

tdossantos.mandurah@ljhooker.com.au

LJ Hooker Mandurah (08) 9586 5555 With over 40m of water frontage being on a corner, this privately located block situated at the end of the street in the secure gated EP Island complex of Eastport Stage 5 is just perfect for your next holiday home, short term rental, retirement plans or your new primary residence.

Deep canal water allows you to moor your boat, without planning for the jetty build cost. Being a corner canal there is enough space for two boats with ease.

This primary location is close to public bus transport, and is within the catchment area for popular private and public schools.