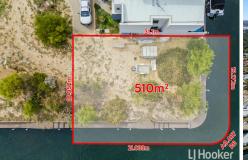

## Wannanup, 20 Houtman Lane

Estuary facing canal 510m2 block

- 42m water frontage
- Rare corner block
- Perfect lock up and go lifestyle in secure estate.

With no more canal block development planned for the near future, this is your best opportunity to secure a canal block and build when you are ready..

## **More About this Property**

| Property ID   | 3ZYXFF2     |
|---------------|-------------|
| Property Type | Residential |
| Land Area     | 510 m²      |