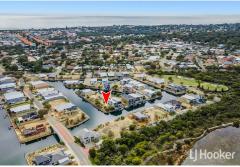

## Wannanup, 20 Houtman Lane

Estuary facing canal 510m2 block

- 42m water frontage
- Rare corner block
- Perfect lock up and go lifestyle in secure estate.

With no more canal block development planned for the near future, this is your best opportunity to secure a canal block and build when you are ready..

60min from Perth, and in proximity to The CUT golf course in Dawesville.

**For Sale** 

Offers from \$379,000

Contact

**Tony Dos Santos** 

0466 550 512

tdossantos.mandurah@ljhooker.com.au

LJ Hooker Mandurah (08) 9586 5555 With over 40m of water frontage being on a corner, this privately located block situated at the end of the street in the secure gated EP Island complex of Eastport Stage 5 is just perfect for your next holiday home, short term rental, retirement plans or your new primary residence.

Deep canal water allows you to moor your boat, without planning for the jetty build cost. Being a corner canal there is enough space for two boats with ease.

This primary location is close to public bus transport, and is within the catchment area for popular private and public schools.