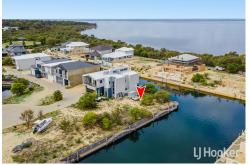

## Wannanup, 20 Houtman Lane

Estuary facing canal 510m2 block

- 42m water frontage
- Rare corner block
- Perfect lock up and go lifestyle in secure estate.

With no more canal block development planned for the near future, this is your best opportunity to secure a canal block and build when you are ready..

60min from Perth, and in proximity to The CUT golf course in Dawesville.

**For Sale** 

Offers from \$379,000

Contact

**Tony Dos Santos** 

0466 550 512

tdossantos.mandurah@ljhooker.com.au

LJ Hooker Mandurah (08) 9586 5555 With over 40m of water frontage being on a corner, this privately located block situated at the end of the street in the secure gated EP Island complex of Eastport Stage 5 is just perfect for your next holiday home, short term rental, retirement plans or your new primary residence.