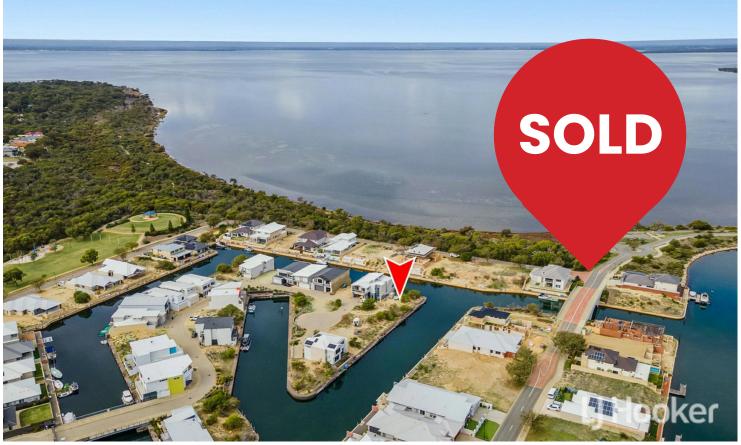

## Wannanup, 20 Houtman Lane

Estuary facing canal 510m2 block

- 42m water frontage
- Rare corner block
- Perfect lock up and go lifestyle in secure estate.

With no more canal block development planned for the near future, this is your best opportunity to secure a canal block and build when you are ready..

You simply have to stand on it to visualise the picturesque setting whilst absorbing the Estuary skyline and background. EP Island is just abuzz with development and new property ownership.

Only 10minutes south of Mandurah town, with the Marina and Avalon beach 2min away.

60min from Perth, and in proximity to The CUT golf course in Dawesville.

**For Sale** 

Offers from \$379,000

Contact

**Tony Dos Santos** 

0466 550 512

tdossantos.mandurah@ljhooker.com.au

LJ Hooker Mandurah (08) 9586 5555 With over 40m of water frontage being on a corner, this privately located block situated at the end of the street in the secure gated EP Island complex of Eastport Stage 5 is just perfect for your next holiday home, short term rental, retirement plans or your new primary residence.