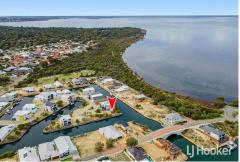

## Wannanup, 20 Houtman Lane

Estuary facing canal 510m2 block

- 42m water frontage
- Rare corner block
- Perfect lock up and go lifestyle in secure estate.

With no more canal block development planned for the near future, this is your best opportunity to secure a canal block and build when you are ready..

60min from Perth, and in proximity to The CUT golf course in Dawesville.

**For Sale** 

Offers from \$379,000

Contact

**Tony Dos Santos** 

0466 550 512

tdossantos.mandurah@ljhooker.com.au

LJ Hooker Mandurah (08) 9586 5555 With over 40m of water frontage being on a corner, this privately located block situated at the end of the street in the secure gated EP Island complex of Eastport Stage 5 is just perfect for your next holiday home, short term rental, retirement plans or your new primary residence.