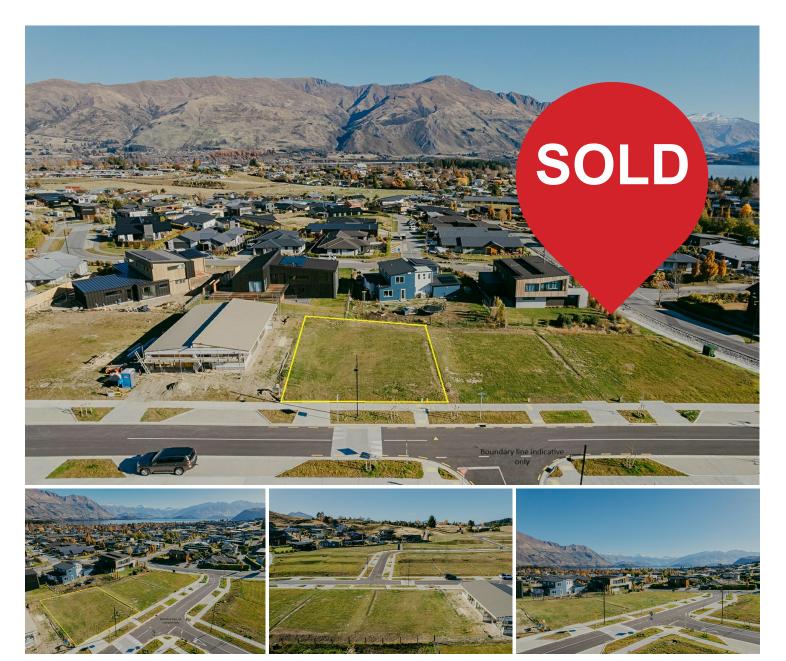

## Wanaka, 6 Ernies Way Wanaka's Blissful Building Opportunity

Don't miss out on this incredible opportunity! Nestled in the highly sought-after Peak View subdivision, this flat, title-ready 489 sqm section is a dream come true. Imagine waking up every morning to views of Sticky Forest and channel mountain views, surrounded by the awe-inspiring scenery that Wanaka is renowned for.

Conveniently located near the schools, the vibrant Wanaka township, and the sparkling lake, this prime location offers the perfect blend of convenience and natural beauty. Step out your front door and immerse yourself in a world of outdoor adventures, from hiking and biking to world-class skiing, all just a stone's throw away.

With demand for properties in this exceptional subdivision soaring, hesitation could mean missing out on your chance to call this stunning location home.

Contact us today and let's make your dream a reality in Peak View. Seize this moment and

LJ Hooker Wanaka 03 443 1822 Lakes Realty Limited

LAND 489 m<sup>2</sup>

For Sale \$635,000

## More About this Property

| Property ID                            | 18NHY5      |  |
|----------------------------------------|-------------|--|
| Property Type                          | Residential |  |
| Land Area                              | 489 m²      |  |
| Licensed Real Estate Agents (REAA2008) |             |  |