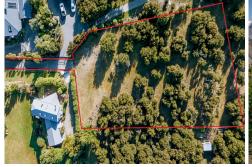

LAND 3,603 m<sup>2</sup>

Perched on an elevated section measuring approximately 3603 sqm on Briar Bank Drive, prepare to be mesmerized by the stunning vistas of Lake Wanaka below. The shimmering waters, framed by the majestic peaks of the Southern Alps, provide a picturesque setting for your future dream home.

In an area where land parcels of this size rarely come on the market, seize the opportunity to build your dream home and truly make this slice of paradise your own. Picture yourself waking up to the sight of the sun dancing on the lake and ending your day with a breathtaking sunset over the mountains. Whether you choose to unwind on your deck or admire the view from your living room, these panoramic scenes will continue to amaze and delight you.