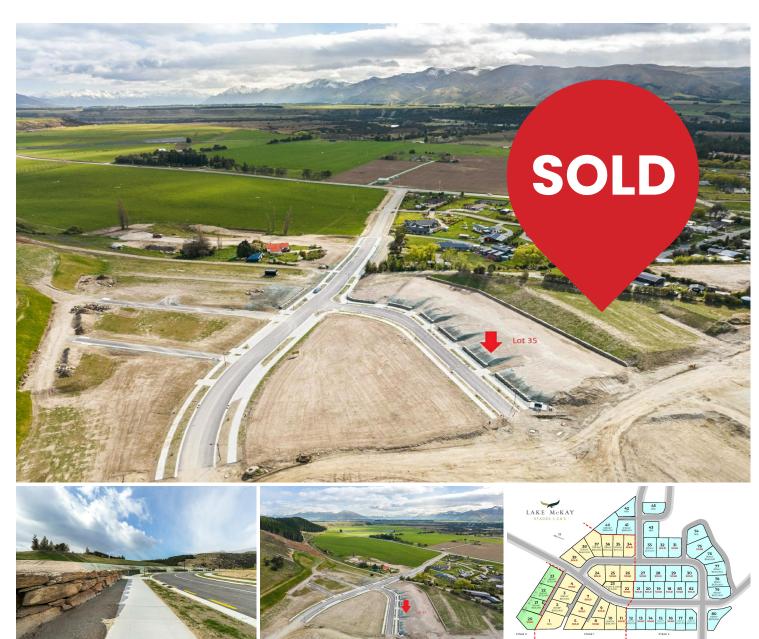

# Wanaka, Lot 35/ Lake McKay Subdivsion

Premium section with feature stone walls. Priced to sell.

Located in the beautiful Lake McKay subdivision, this section offers an elevated position with a flat contour, making it an excellent choice for building your dream home. Lot 35 stands out from the rest as one of the few sections in the subdivision with a stylish stone wall at both the front and back of the section, giving it a premium and distinctive Central Otago feel.

This 800 sqm section provides ample space for a family-sized home and outdoor activities. The vendor is highly motivated to sell and is open to negotiation on the price, offering you an opportunity to secure a great deal.