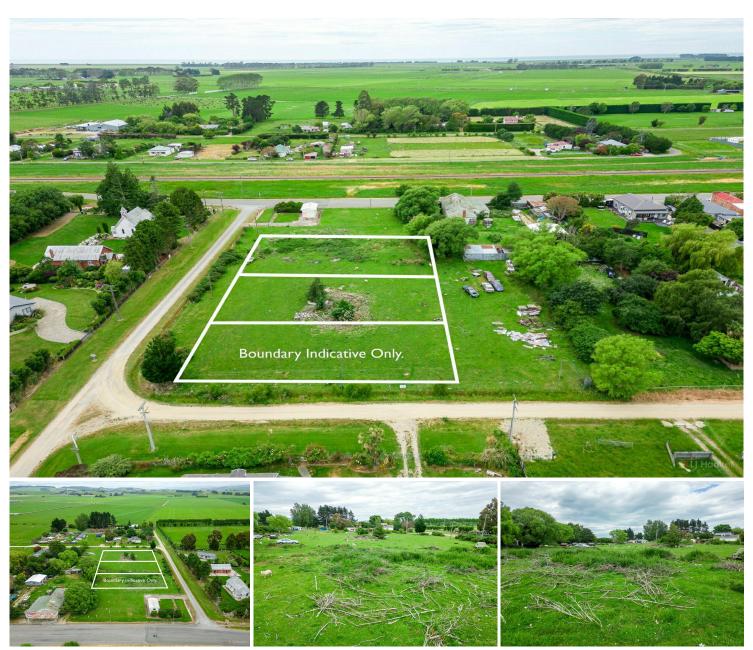

## Waimate, Murphy Street Options 1, 2, 3

Escape the hustle and bustle of city life and embrace the serenity of these lovely 1/4 acre sections just 10 minutes from Waimate. Located in a peaceful area this property offers a unique opportunity to create your own dream oasis.

- Subject to new title issue.
- Three 1/4 acre sections, the perfect blank canvas for your vision.
- Quiet and serene surroundings for ultimate relaxation.
- Easy access to amenities in Waimate while enjoying the privacy of a rural setting.
- No services. An opportunity to embrace off-the-grid living or explore sustainable options.

Imagine waking up to the sounds of nature, ample space to design the home of your dreams, create a thriving garden. Whether you're a nature enthusiast, a DIY home builder, or someone yearning for a peaceful escape, these sections offer endless possibilities. Seize the chance to shape your own paradise in a location that combines the best of rural