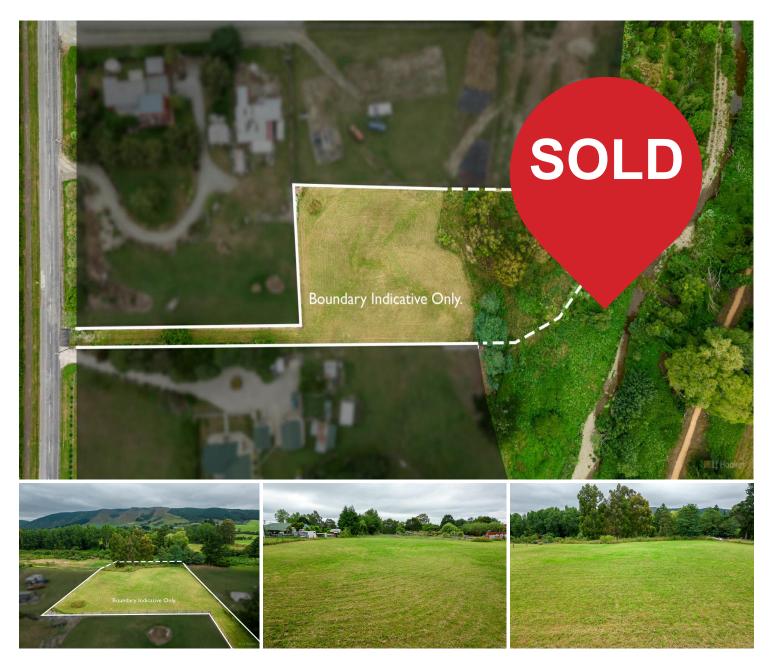

### A Rare Gem

Discover your dream location with this exceptional section, offering a peaceful rural outlook, views of the Hunters Hills, and a native bush backdrop.

Perfectly positioned for those seeking tranquility and convenience, this property boasts 4604m2 of flat to gently rolling terrain, providing ample space for your dream home or lifestyle project.

Power to the pole, water to the gate, and sewerage ready for connection, making it easy to start building.

Backing onto Garland's Track and a nearby river, enjoy the serenity of native bush and outdoor activities right at your doorstep. Close to all amenities, offering the best of rural living with the convenience of urban proximity.