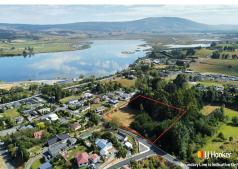

## Waihola, Lot A/10 Gull Street

Section over 6000sqm!!! With Views!!!

Discover the perfect blend of space, convenience, and lifestyle with this expansive 6,072m² (approx.) section. Positioned to capture stunning views and set in the heart of Waihola, this is an opportunity you don't want to miss.

Waihola is a vibrant, growing community offering the best of small-town charm and modern conveniences. Enjoy a local primary school, a popular café, a welcoming pub, and according to the locals, some of the best fish and chips around. Plus, with the recent addition of the Clutha Gold Trail cycle track, outdoor adventures are right at your doorstep.

Conveniently located just 30 minutes from Dunedin, 10 minutes from Milton, and within easy reach of Dunedin Airport, this section is perfect for building your dream home, creating a weekend retreat, or securing a smart investment for the future.