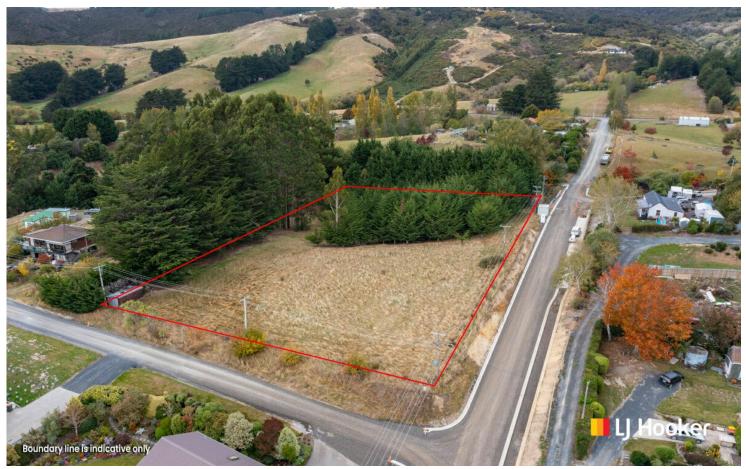

## Waihola, Lot A/10 Gull Street

Section over 6000sqm!!! With Views!!!

Discover the perfect blend of space, convenience, and lifestyle with this expansive 6,072m² (approx.) section. Positioned to capture stunning views and set in the heart of Waihola, this is an opportunity you don't want to miss.

Conveniently located just 30 minutes from Dunedin, 10 minutes from Milton, and within easy reach of Dunedin Airport, this section is perfect for building your dream home, creating a weekend retreat, or securing a smart investment for the future.