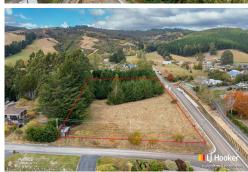

## Waihola, Lot A/10 Gull Street

Section over 6000sqm!!! With Views!!!

Discover the perfect blend of space, convenience, and lifestyle with this expansive 6,072m² (approx.) section. Positioned to capture stunning views and set in the heart of Waihola, this is an opportunity you don't want to miss.

Waihola is a vibrant, growing community offering the best of small-town charm and modern conveniences. Enjoy a local primary school, a popular café, a welcoming pub, and according to the locals, some of the best fish and chips around. Plus, with the recent addition of the Clutha Gold Trail cycle track, outdoor adventures are right at your doorstep.

Conveniently located just 30 minutes from Dunedin, 10 minutes from Milton, and within easy reach of Dunedin Airport, this section is perfect for building your dream home, creating a weekend retreat, or securing a smart investment for the future.