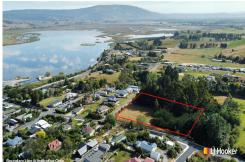

## Waihola, Lot A/10 Gull Street

Section over 6000sqm!!! With Views!!!

Discover the perfect blend of space, convenience, and lifestyle with this expansive 6,072m² (approx.) section. Positioned to capture stunning views and set in the heart of Waihola, this is an opportunity you don't want to miss.

Conveniently located just 30 minutes from Dunedin, 10 minutes from Milton, and within easy reach of Dunedin Airport, this section is perfect for building your dream home, creating a weekend retreat, or securing a smart investment for the future.