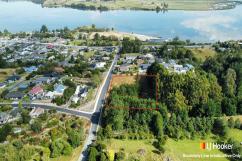

## Waihola, Lot A/10 Gull Street

Section over 6000sqm!!! With Views!!!

Discover the perfect blend of space, convenience, and lifestyle with this expansive 6,072m² (approx.) section. Positioned to capture stunning views and set in the heart of Waihola, this is an opportunity you don't want to miss.

Conveniently located just 30 minutes from Dunedin, 10 minutes from Milton, and within easy reach of Dunedin Airport, this section is perfect for building your dream home, creating a weekend retreat, or securing a smart investment for the future.