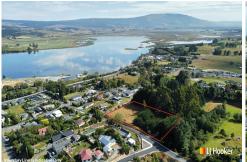

## Waihola, Lot A/10 Gull Street

Section over 6000sqm!!! With Views!!!

Discover the perfect blend of space, convenience, and lifestyle with this expansive 6,072m² (approx.) section. Positioned to capture stunning views and set in the heart of Waihola, this is an opportunity you don't want to miss.

Conveniently located just 30 minutes from Dunedin, 10 minutes from Milton, and within easy reach of Dunedin Airport, this section is perfect for building your dream home, creating a weekend retreat, or securing a smart investment for the future.