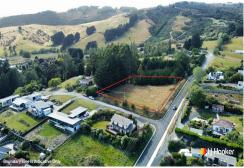

## Waihola, Lot A/10 Gull Street

Section over 6000sqm!!! With Views!!!

Discover the perfect blend of space, convenience, and lifestyle with this expansive 6,072m² (approx.) section. Positioned to capture stunning views and set in the heart of Waihola, this is an opportunity you don't want to miss.

Waihola is a vibrant, growing community offering the best of small-town charm and modern conveniences. Enjoy a local primary school, a popular café, a welcoming pub, and according to the locals, some of the best fish and chips around. Plus, with the recent addition of the Clutha Gold Trail cycle track, outdoor adventures are right at your doorstep.

Conveniently located just 30 minutes from Dunedin, 10 minutes from Milton, and within easy reach of Dunedin Airport, this section is perfect for building your dream home, creating a weekend retreat, or securing a smart investment for the future.