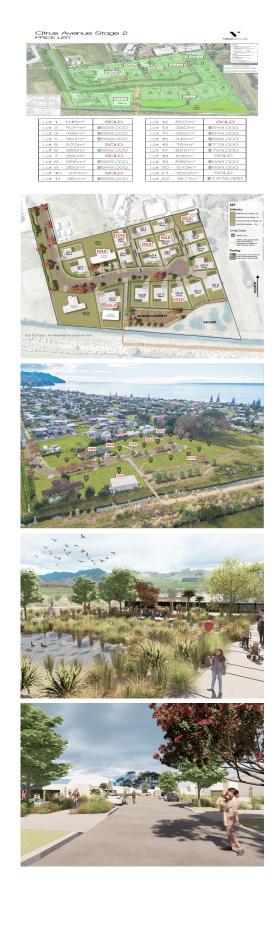

Basketball Mini Court, Playground, Seating, BBQ areas, Beach access are just some of the features that will be available at Stage 2 Citrus Subdivision.

Don't miss this opportunity to secure your slice of paradise sections starting from \$549,000.