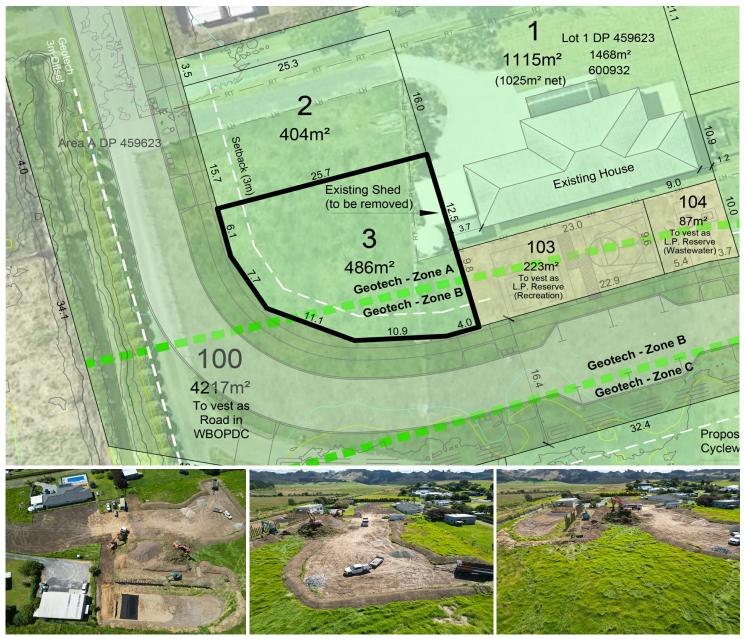

## Waihi Beach, Lot 3/99 Citrus Ave Civil Works are underway - Lot 3

Discover the ultimate seaside lifestyle in this premium subdivision, proudly developed by Vibe Group. With construction already underway, we are thrilled to present the remaining sections-titles expected mid-year!

## More About this Property

| Property ID                            | CJMGGE      |
|----------------------------------------|-------------|
| Property Type                          | Residential |
| Land Area                              | 486 m2      |
| Licensed Real Estate Agents (REAA2008) |             |