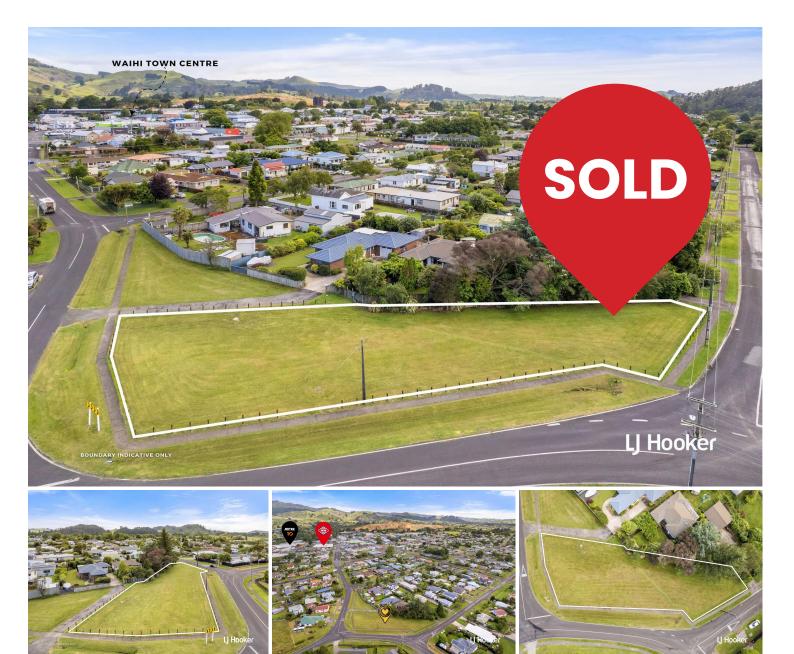

## LARGE CORNER SECTION

This is your opportunity to get your own, large slice of Waihi suburbia. Located on Silverton Road, this 1,500sqm (approx.) section offers you an abundance of options.

With close proximity to local shops, schools, and only a 10-15min drive to Waihi Beach, finding a section of this size in the middle of town is rare!

Call Sharon today for more information.

For Sale \$425,000 incl.

Contact Sharon Campbell 027 233 5492 sharon.campbell@ljhooker.co.nz