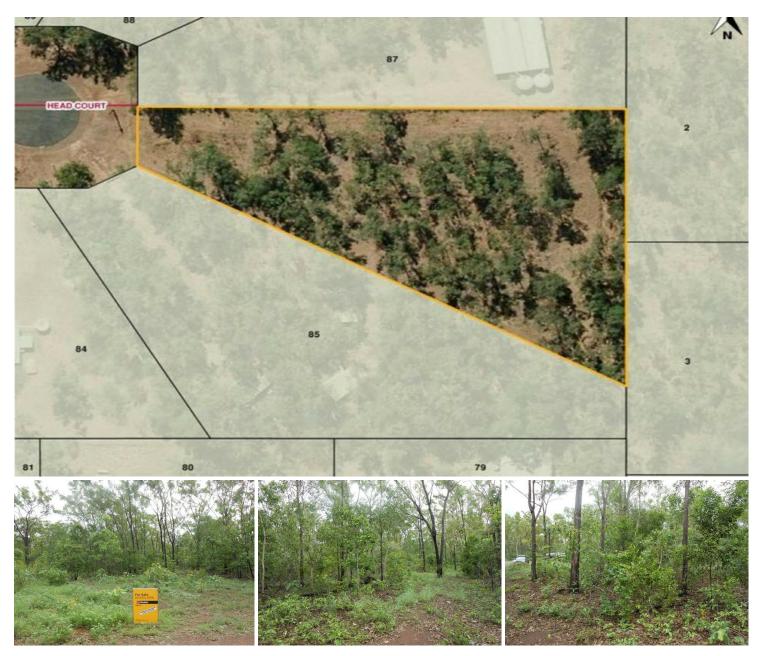

# Wagait Beach, 16 Head Court

Acre Undeveloped Virgin Land In A Quiet Cul De Sac

4210 square metres of virgin land in fabulous Wagait Beach. Situated at the end of a cul de sac ensuring privacy and peace and quiet.

A blank canvas for you to play with to your hearts delight.

Wagait is a destination of the future (although there are quite a few who have discovered it already) and there is definitely no better time to get in than now!

Low council rates apply in the area.

A short 10 to 15 minute beautiful ferry ride from Cullen bay or an hour and halfs pleasurable drive from Darwin CBD (much less of course to Coolalinga or Palmerston) ensures you can keep in touch easily when you have the need.