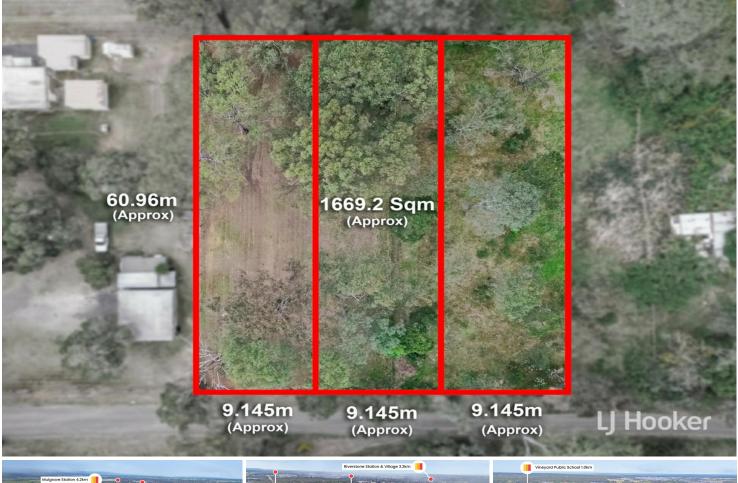

Permitted with consent is neighbourhood shops, shop top housing, childcare centres, community centres and many more S.T.C.A.

Zoned - E1 Neighbourhood Centre (Previously known as B1)

LAND 1,669.20 m2

For Sale Contact Agent for Price

- Approx. per lot size = 556.4sqm Approx.
- Approx. total area size = 1669.2sqm Approx.
- Approx. total frontage = 27.43m Approx.
- Approx. 17m Height limit

Location Highlight:

- Approx. 600m to Vineyard Train Station
- Approx. 1.2km to Vineyard Public School
- Approx. 1.4km to Fit Kidz Learning Centre Vineyard
- Approx. 3 km to Riverstone Train Station
- Approx. 3km to Riverstone Shopping Centre
- Approx. 4.9km to Carmel Village Shopping Centre
- Approx. 8.3km to Tallawong Metro Station
- Approx. 10.3km to Marsden Park Business park