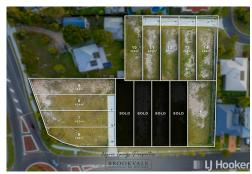

# Victoria Point, Lot 9 Brookvale Drive

VACANT LAND - CONVENIENTLY LOCATED CLOSE TO ALL AMENITIES

MANY BLOCKS TO CHOOSE FROM - INFORMATION PACKAGES AVAILABLE BY REQUEST

START YOUR HOME OWNERSHIP OR INVESTMENT JOURNEY IN THIS POPULAR GROWTH CORRIDOR OF VICTORIA POINT

## **More About this Property**

| Property ID   | BNQNF2S     |
|---------------|-------------|
| Property Type | Residential |
| Land Area     | 465 m²      |