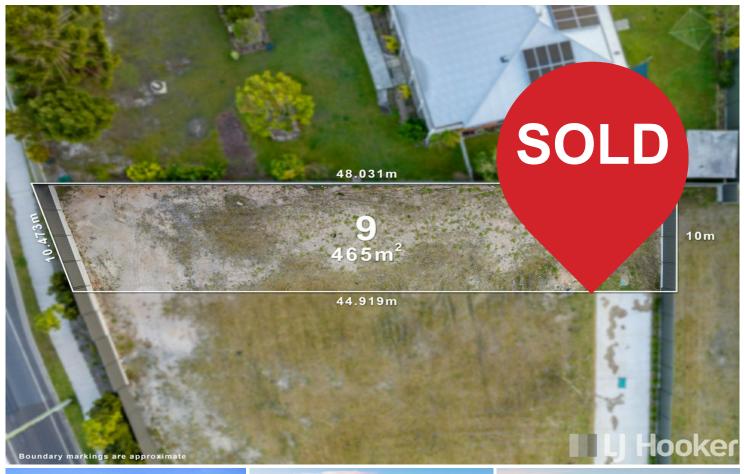

# Victoria Point, Lot 9 Brookvale Drive

VACANT LAND - CONVENIENTLY LOCATED CLOSE TO ALL AMENITIES

MANY BLOCKS TO CHOOSE FROM - INFORMATION PACKAGES AVAILABLE BY REQUEST

START YOUR HOME OWNERSHIP OR INVESTMENT JOURNEY IN THIS POPULAR GROWTH CORRIDOR OF VICTORIA POINT

## **More About this Property**

| Property ID   | BNQNF2S     |
|---------------|-------------|
| Property Type | Residential |
| Land Area     | 465 m²      |