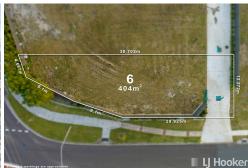

# **More About this Property**

| Property ID   | BNQFF2S     |
|---------------|-------------|
| Property Type | Residential |
| Land Area     | 404 m²      |