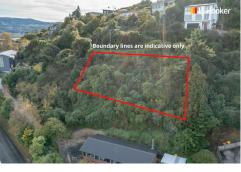

## **Vauxhall, 4 Glengyle Street** Super Affordable Section in a Sought-after Location.

If affordability; stunning views and a sought-after location are top priority, then this section located in Vauxhall is definitely worth your consideration. Offering a 541m2 (+/-) parcel of land, the appeal of this section is the magnificent views over the harbour and city beyond. You will enjoy the breath-taking sunsets from the comfort of your newly built abode and the twinkling city lights after the sun goes down. This enviable outlook will provide the perfect backdrop when entertaining family and friends on what I can envision a deck running the length of the front of the home. The bush clad surroundings will provide privacy and with already established properties all round, there is very little risk of being built out. This is a super affordable option for an astute buyer who has vision and drive to build their dream home in a dream location. My vendors have changed direction and this fabulous piece of land is surplus to requirements and now priced to sell!

## More About this Property

| Property ID                            | 39EXGDS            |
|----------------------------------------|--------------------|
| Property Type                          | Residential        |
| Land Area                              | 541 m <sup>2</sup> |
| Licensed Real Estate Agents (REAA2008) |                    |