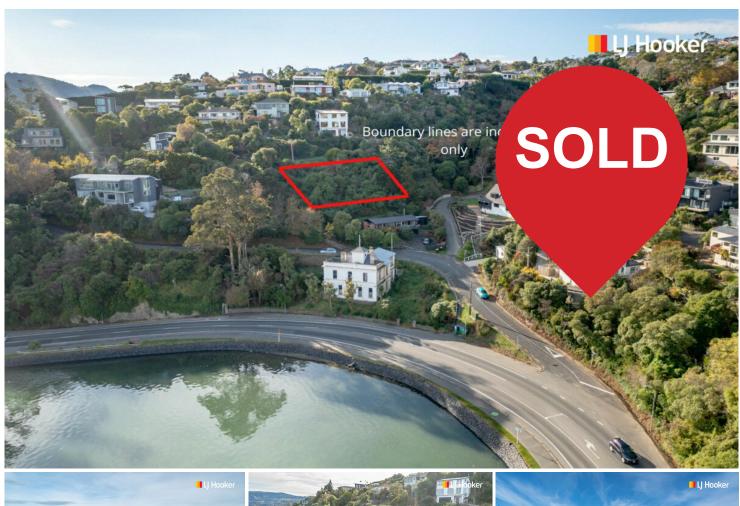

## **Vauxhall, 4 Glengyle Street** Super Affordable Section in a Sought-after Location.

If affordability; stunning views and a sought-after location are top priority, then this section located in Vauxhall is definitely worth your consideration. Offering a 541m2 (+/-) parcel of land, the appeal of this section is the magnificent views over the harbour and city beyond. You will enjoy the breath-taking sunsets from the comfort of your newly built abode and the twinkling city lights after the sun goes down. This enviable outlook will provide the perfect backdrop when entertaining family and friends on what I can envision a deck running the length of the front of the home. The bush clad surroundings will provide privacy and with already established properties all round, there is very little risk of being built out. This is a super affordable option for an astute buyer who has vision and drive to build their dream home in a dream location. My vendors have changed direction and this fabulous piece of land is surplus to requirements and now priced to sell!

## More About this Property

| Property ID                            | 39EXGDS            |
|----------------------------------------|--------------------|
| Property Type                          | Residential        |
| Land Area                              | 541 m <sup>2</sup> |
| Licensed Real Estate Agents (REAA2008) |                    |