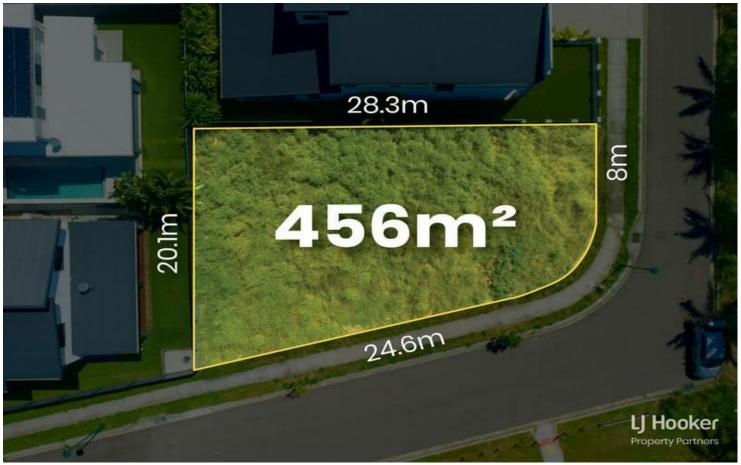

# **More About this Property**

| Property ID   | 62G8F4R     |
|---------------|-------------|
| Property Type | Residential |
| Land Area     | 456 m²      |