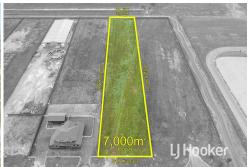

# 7,000m² approx LJ Hooker

## **More About this Property**

| Property ID   | 1KB1FC9             |
|---------------|---------------------|
| Property Type | Residential         |
| Land Area     | 7000 m <sup>2</sup> |