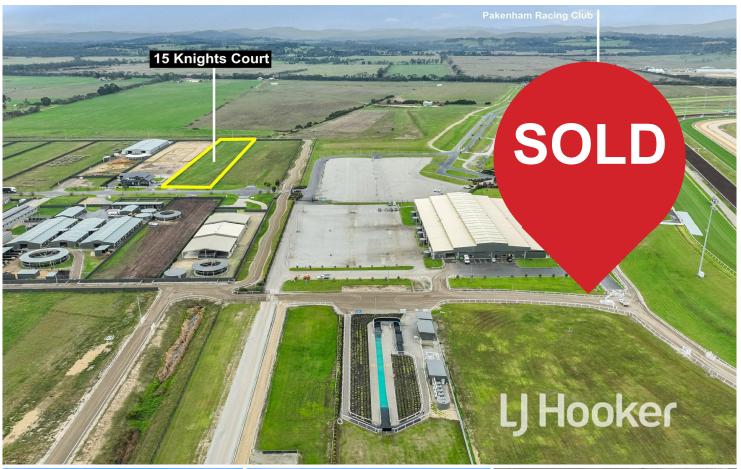

# **Tynong, 15 Knights Court**

Trainer Allotment - Pakenham Racing Club!

Offering a 7000m2 prime allotment in the heart of the master plan (Stage 1) for the new Pakenham Racecourse. Racing.com Park established a 'Trainer Allotments' precinct to build both stabling infrastructure and dwellings.

The allotment features:

- \* Three phase power
- \* Telephone and Internet access
- \* Town Water
- \* Sewage Reticulation
- \* Rear Access to Horse walk thoroughfares which offer safe, secure and direct access into the Pakenham Racecourse

The Pakenham Racing club now hosts over 40 race meetings annually and is based in Victoria's racing heartland with all five of Victoria's metropolitan racetracks and a number

For Sale Please Call

Contact Troy Farrell

0417 244 524 tfarrell.pakenham@ljh.com.au

LJ Hooker Pakenham (03) 5943 8000

of country race tracks within an hours' travel, this 7000m2 trainer allotment presents an opportunity for you to design your dream residence. These training facility ensuring a functional investment for years to come.