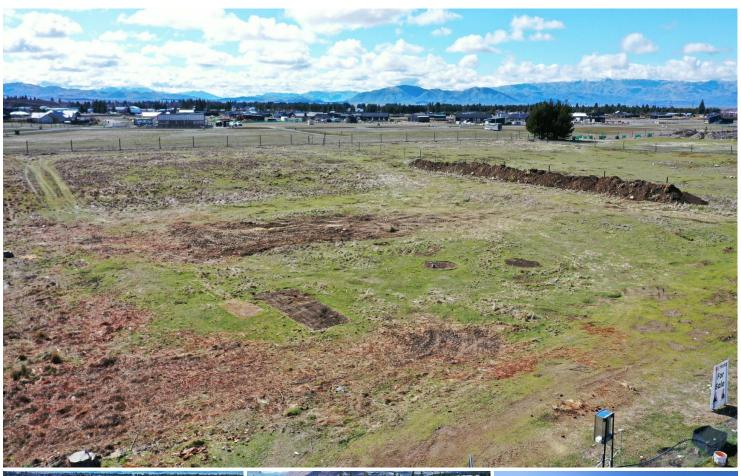

## The Perfect Spot for Your Next Home

Grab hold of this rare opportunity to own a prime piece of real estate in Twizel at 150 Max Smith Drive. This expansive 8540m² section is fully fenced and ready for your dream home. With power, water, and sewage already connected, this property offers a seamless start to your building journey.

Land Size: 8540m2

Zoning: Rural Residential 1

Service: Power, Water & Sewer to the boundary