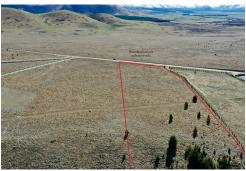

## Twizel, Lot 2/DP 425494 Ben Ohau Road

## Affordable Lifestyle Land with Stunning Views

Discover this exceptional 1.97-hectare block located on the serene Ben Ohau Road, perfectly positioned to capture breathtaking views of the Mackenzie Country and surrounding hills. This expansive property offers a blank canvas for your dream home or investment, with the convenience of power already at the boundary. Whether you're looking for peace and privacy or an ideal spot to embrace the area's natural beauty, this parcel of land is ready to inspire.

Land Size: 1.97ha Services: Power

For Sale Negotiation

Contact Karan MacDiarmid 027 517 7959 karan@mcre.co.nz

LJ Hooker Twizel (03) 435 0170

Mackenzie Country Real Estate