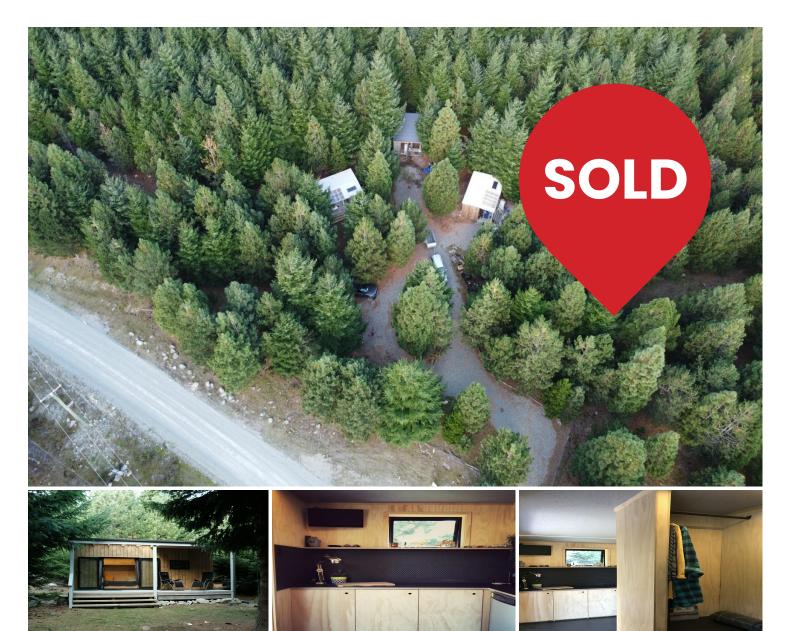

## Twizel, 527 Manuka Terrace

**Ultimate Glamping Setup!** 

Escape to your own private paradise in the heart of Manuka Terrace with this stunning glamping setup. Nestled amidst two hectares of lush tree block, this property offers the ultimate in relaxation and seclusion.

Featuring two charming cabins, an outdoor dining area, and a camp style kitchen with a bathroom, this is the perfect retreat for those seeking a unique and unforgettable experience. Whether you're looking for a romantic getaway or a family adventure, this glamping setup has everything you need to create lasting memories.

With the addition of the tree hut, this glamping setup truly offers a one-of-a-kind experience that you won't find anywhere else. Imagine waking up to the sound of birds singing and the rustling of leaves in the wind, then watch the kids climbing

Don't miss your chance to own a piece of paradise in this sought-after location. Contact us today to arrange a viewing and start living your dream! Land size: 2.02ha Zoning: Rural residential