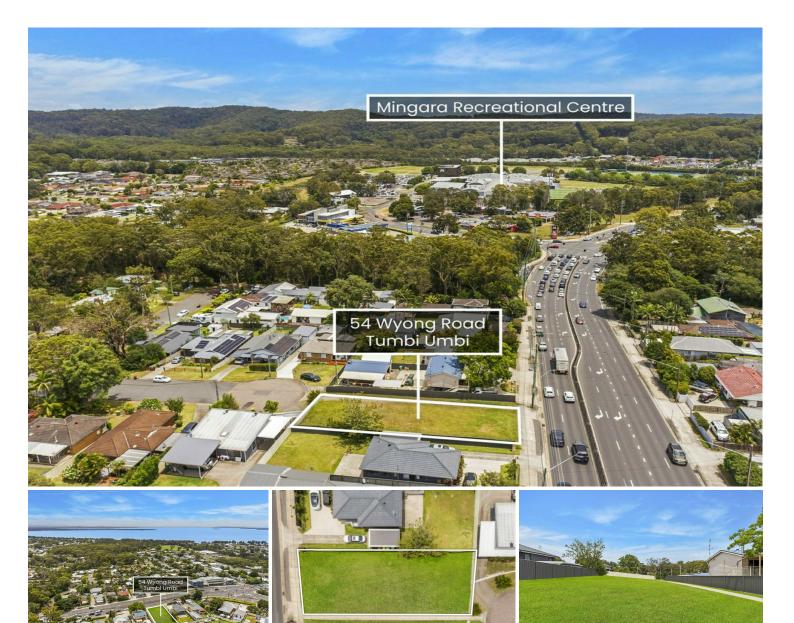

# Tumbi Umbi, 54 Wyong Road

Prime Near Level Block of Land!

Are you looking to build your dream family home or investment property in a sought after coastal location. Look no further!

We proudly present this 569 sq/m near-level, clear block of prime land in Tumbi Umbi.

Situated in an established suburb with and an easy stroll to all amenities, including, Mingara Recreation Club, food outlets, service stations, schools, public transport, medical centre shopping centres close by.

### **Justin Bond**

0406 999 007 justin.bond@ljhooker.com.au

The Location:

- \* 850m walk to Mingara Recreation Club and Mingara One gym.
- \* 1 km walk to Tuggerah Lake foreshore and cycleway.
- \* 4 kms to Shelly Beach Golf Club.

LJ Hooker Tumbi Umbi | Killarney Vale | Bateau Bay (02) 4389 1722 \* 7.4kms to Tuggerah Station, Westfield and M1 Motorway.

For further information or obtain a copy of the contract of sale, be sure to contact Craig or Justin today.