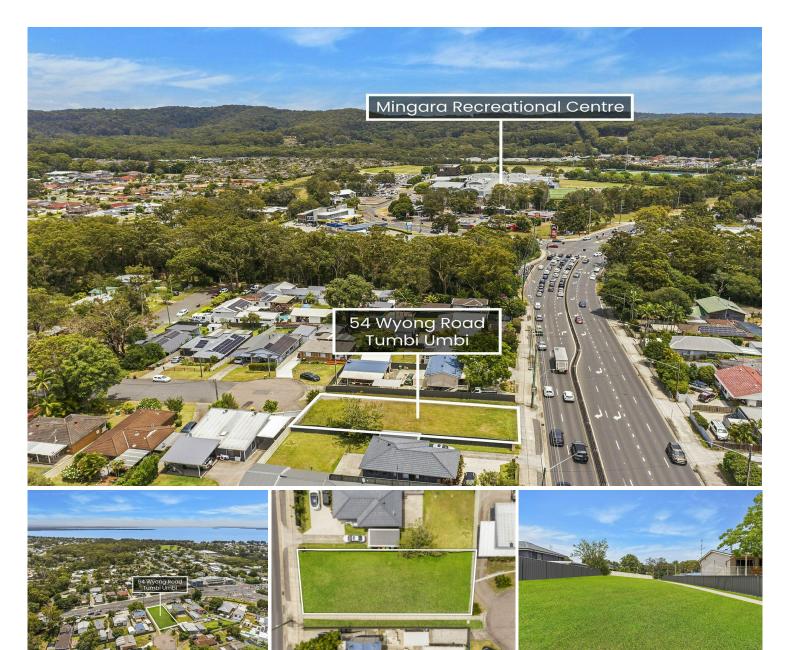

## Tumbi Umbi, 54 Wyong Road Prime Near Level Block of Land!

Are you looking to build your dream family home or investment property in a sought after coastal location. Look no further!

We proudly present this 569 sq/m near-level, clear block of prime land in Tumbi Umbi.

Situated in an established suburb with and an easy stroll to all amenities, including, Mingara Recreation Club, food outlets, service stations, schools, public transport, medical centre shopping centres close by.

The Location:

- \* 850m walk to Mingara Recreation Club and Mingara One gym.
- \* 1 km walk to Tuggerah Lake foreshore and cycleway.

\* 4 kms to Shelly Beach Golf Club.

For Sale Price Guide: \$595,000

Contact Craig Trehearne 0478 072 257 craig.trehearne@ljhooker.com.au

## More About this Property

| Property ID   | WFPGJF             |
|---------------|--------------------|
| Property Type | Residential        |
| Land Area     | 569 m <sup>2</sup> |

Craig Trehearne 0478 072 257 Sales Consultant L.R.E.A | craig.trehearne@ljhooker.com.au Justin Bond 0406 999 007 Principal - Licensee | justin.bond@ljhooker.com.au