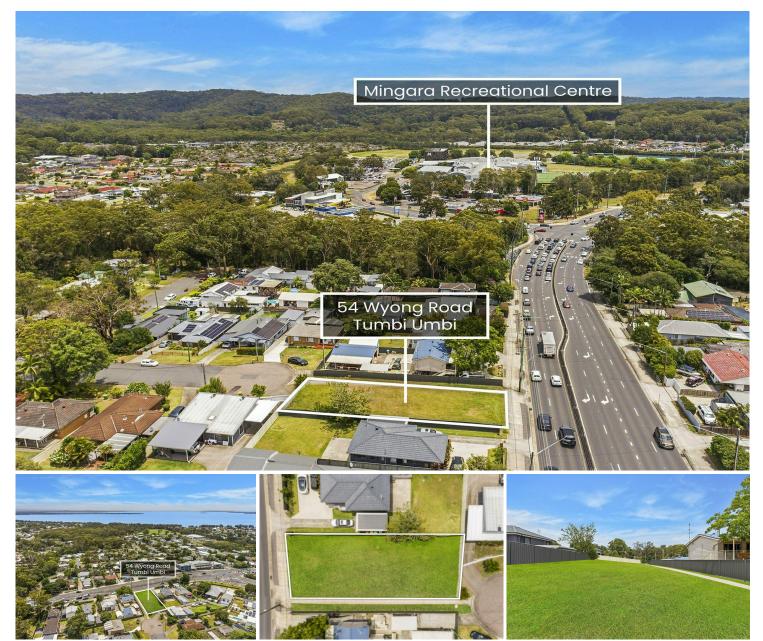

## Tumbi Umbi, 54 Wyong Road Prime Near Level Block of Land!

Are you looking to build your dream family home or investment property in a sought after coastal location. Look no further!

We proudly present this 569 sq/m near-level, clear block of prime land in Tumbi Umbi.

Situated in an established suburb with and an easy stroll to all amenities, including, Mingara Recreation Club, food outlets, service stations, schools, public transport, medical centre shopping centres close by.

The Location:

- \* 850m walk to Mingara Recreation Club and Mingara One gym.
- \* 1 km walk to Tuggerah Lake foreshore and cycleway.

\* 4 kms to Shelly Beach Golf Club.

For Sale Price Guide: \$560,000

Contact Craig Trehearne 0478 072 257 craig.trehearne@ljhooker.com.au