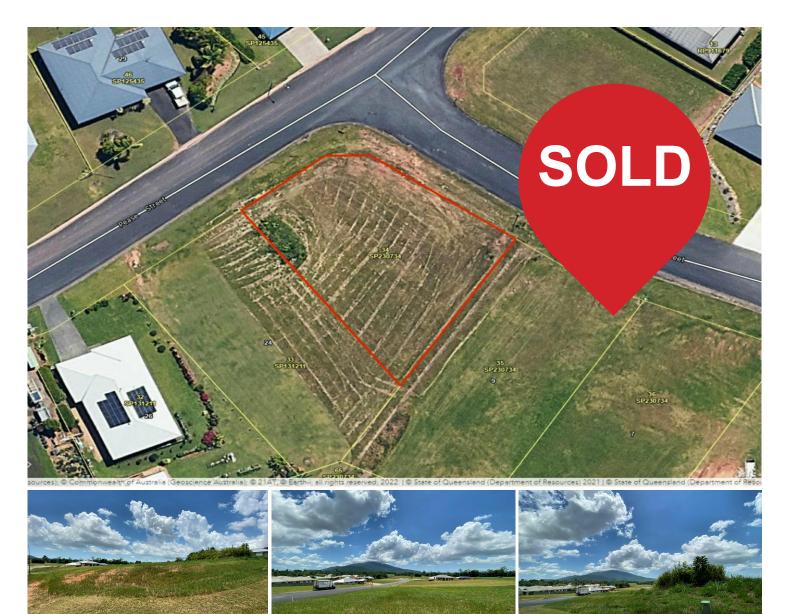

## Tully, L34 Pease Street BUILD YOUR DREAM HOME CLOSE TO TOWN

Are you looking for a block of land to build your dream home? This approx. 963m2 corner block in town might be the one for you. Situated approx. 148km south of Cairns, surrounded by bananas, sugar cane plantations and world-heritage rainforest, Tully is one of greenest towns in Australia. There are plenty of local attractions and swimming holes around the area, as well as beautiful Mission Beach and Tully and Hull Heads.

Located in Pease Street, roughly 2 kilometres from the centre of town; this elevated block is in one of the newer subdivisions in town, and has great views of the surrounding countryside. Imagine relaxing in the afternoon enjoying the cool breezes and ever changing vista from your new home.

This is a good sized parcel of land in a highly sought after area, close to schools and town. There is power, water and sewerage to the block. So, what are you waiting for?

LAND 963 m2

For Sale Please Call