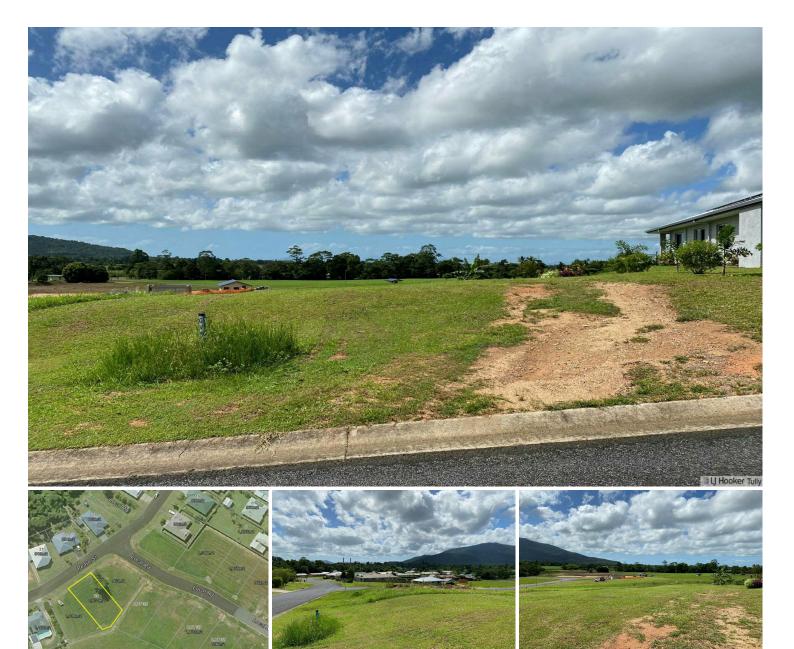

#### **VACANT BLOCK**

Presenting this approx. 1,031m2 elevated block positioned in one of the newest subdivisions in Tully, surrounded by quality modern designed homes.

Design your new home on this large block and admire the picturesque views. It's only a leisurely stroll down to the local private park to take the kids to play on the playground, have a BBQ or take a bike ride. Close to Primary School and IGA supermarket.

Don't miss out on this opportunity!

Contact the friendly sales team at LJ Hooker Tully to arrange an inspection.

**For Sale** \$70,000