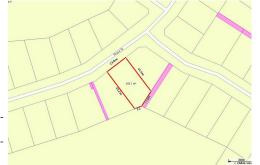

#### **VACANT BLOCK**

Presenting this approx. 1,031m2 elevated block positioned in one of the newest subdivisions in Tully, surrounded by quality modern designed homes.

Design your new home on this large block and admire the picturesque views. It's only a leisurely stroll down to the local private park to take the kids to play on the playground, have a BBQ or take a bike ride. Close to Primary School and IGA supermarket.

## **More About this Property**

| Property ID   | 13RGYA      |
|---------------|-------------|
| Property Type | Residential |
| Land Area     | 1031 m²     |