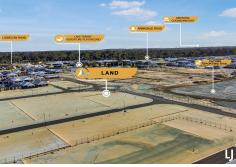

## Land Land Land

Welcome to Lake Treeby.

Lake Treeby is a brand-new private land estate designed to enhance your wellbeing.

It's a premium, master-planned community centred around a picturesque lake with walkable leafy streets, beautiful parks, active play spaces and dog walking areas.

Build your dream home in this amazing private estate. This block is positioned opposite the proposed oval and school.

Approx 384sqm perfect rectangular land Approx 12.5m frontage Approx 30.75m depth

For Sale Please Call