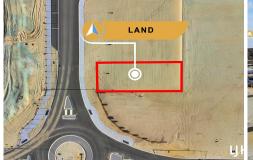

Build your dream home in this amazing private estate. This block is positioned opposite the proposed oval and school.

Approx 384sqm perfect rectangular land Approx 12.5m frontage Approx 30.75m depth

For Sale Please Call