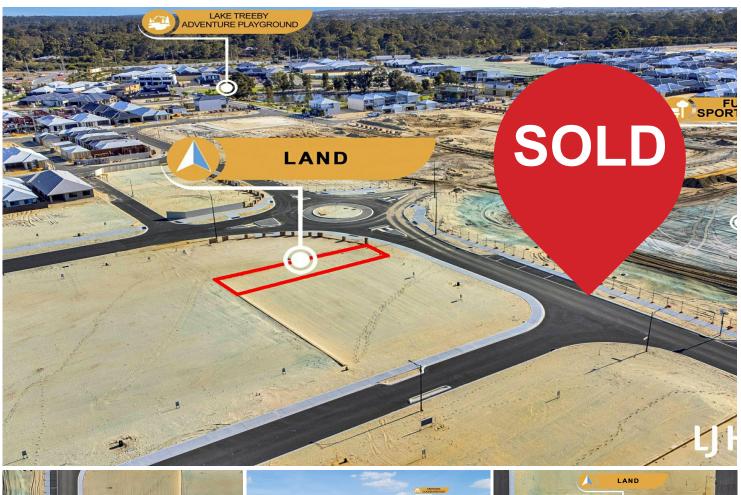

Build your dream home in this amazing private estate. This block is positioned opposite the proposed oval and school.

Approx 384sqm perfect rectangular land Approx 12.5m frontage Approx 30.75m depth

For Sale Please Call