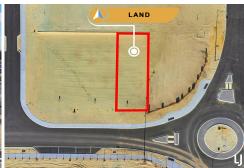

Build your dream home in this amazing private estate. This block is positioned opposite the proposed oval and school.

Approx 384sqm perfect rectangular land Approx 12.5m frontage Approx 30.75m depth

For Sale Please Call