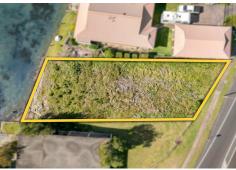

LAND 843 m<sup>2</sup>

## Toukley, 4 Main Road PRIME LOCATION – DA APPROVED

We are excited to introduce an exceptional land parcel in the highly sought after suburb of Toukley presenting an unparalleled opportunity for the shrewd developer. Situated on an absolute waterfront block of 843m2 the land has DA approval for 2x4 luxury