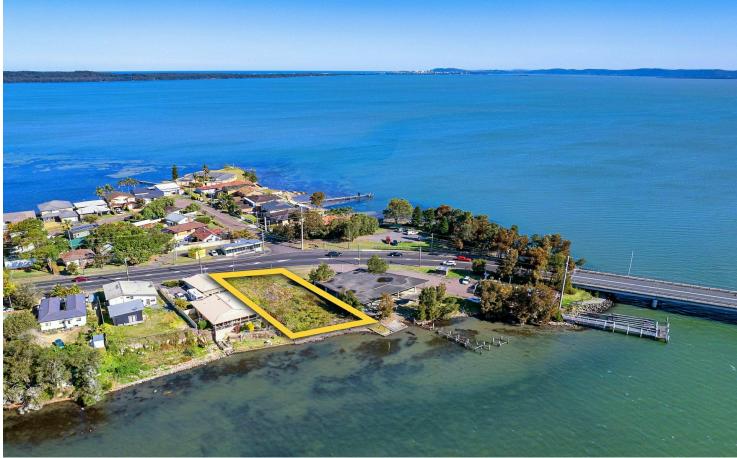

## Toukley, 4 Main Road PRIME LOCATION – DA APPROVED

We are excited to introduce an exceptional land parcel in the highly sought after suburb of Toukley presenting an unparalleled opportunity for the shrewd developer. Situated on an absolute waterfront block of 843m2 the land has DA approval for 2x4 luxury

style homes with one of the dwellings having a sparkling inground pool. Nestled in the heart of Toukley, it boasts proximity to local amenities including shopping centres, schools, and recreational facilities such as boating and fishing. The site is also conveniently located within a short drive to stunning beaches making it an attractive location for residents. Importantly for developers, the suburb of Toukley has been experiencing significant growth

LAND 843 m<sup>2</sup>