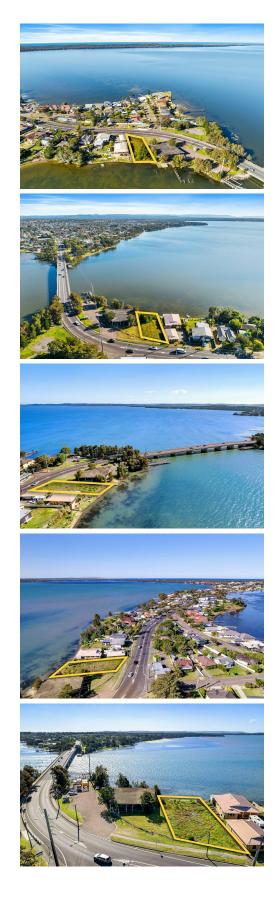

## Toukley, 4 Main Road PRIME LOCATION – DA APPROVED

We are excited to introduce an exceptional land parcel in the highly sought after suburb of Toukley presenting an unparalleled opportunity for the shrewd developer. Situated on an absolute waterfront block of 843m2 the land has DA approval for 2x4 luxury

style homes with one of the dwellings having a sparkling inground pool. Nestled in the heart of Toukley, it boasts proximity to local amenities including shopping centres, schools, and recreational facilities such as boating and fishing. The site is also conveniently located within a short drive to stunning beaches making it an attractive location for residents. Importantly for developers, the suburb of Toukley has been experiencing significant growth