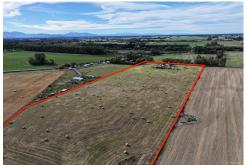

## Timaru, 8 Barrett Road

Sheds, Space and Ready to Go

Discover the epitome of rural living on this 6-hectare canvas. With power already connected and a brand new four-bay implement shed, the groundwork for your vision is already in place. With these important initial steps towards building your new home already handled, seize this rare opportunity to shape your personal haven and live the dream!

## **More About this Property**

| Property ID   | 14WJGTA   |
|---------------|-----------|
| Property Type | Lifestyle |
| Land Area     | 6.03 ha   |

**Licensed Real Estate Agents (REAA2008)** 

Joelle Snook 027 844 5432
Property Consultant | joelle.timaru@ljhooker.co.nz
Ben Groundwater 027 415 6405
Property Consultant | ben.timaru@ljhooker.co.nz