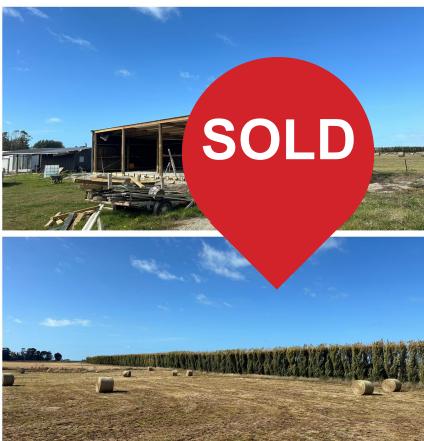

## Timaru, 8 Barrett Road

Sheds, Space and Ready to Go

Discover the epitome of rural living on this 6-hectare canvas. With power already connected and a brand new four-bay implement shed, the groundwork for your vision is already in place. With these important initial steps towards building your new home already handled, seize this rare opportunity to shape your personal haven and live the dream!