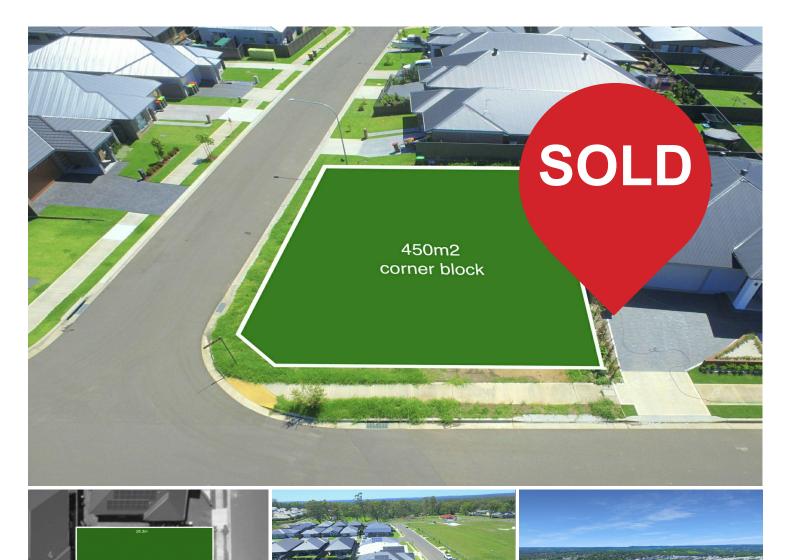

Registered Corner Block, Duel Street Frontage!

Located in an established area with power, town water, natural gas, NBN and sewer, this neat level parcel of land is within walking distance to the village of Thirlmere. The Village township of Thirlmere is located just minutes from the historic township of Picton. Experience semi-rural living and join in on the celebration of the steam annual festival and the majesty of the steam trains and museum.

Features include

- · Electricity, NBN, water, sewer at the block
- · Fenced on both sides, SAME coloured Colourbond fencing
- · Surrounded by quality homes to protect your investment.
- $\cdot\,$  Access large shopping centre, cafes, doctors, dentist, new retail centre (under

LAND 451 m<sup>2</sup>

For Sale \$450,000

Contact Malcolm McEachern 0401 997 700 mal.mceachern@ljhooker.com.au

Melika McEachern 0476 394 323 melika.mceachern@ljhooker.com.au · Dual street frontage

Suited for either investment property or the ideal large block for the dream new home. Minutes from the historic township of Picton, short drive to the stunning beaches of Wollongong or head south to the Southern highlands including Bowral or Berrima. View the attached short video showcasing Thirlmere and surrounding areas.