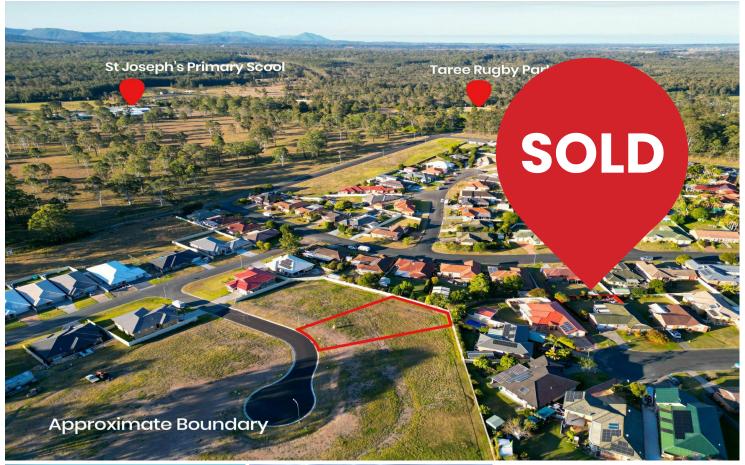

# Taree, 7 Melinga Place

MUST be Sold! I 954sqm Registered Land for Family Home or Duplex

Secure yourself the absolute best value vacant lot that is nestled in amongst one of Taree's newest up and coming housing developments, "Taree Heights". Located on the Northern side of Kanangra Ridge Estate and privately tucked away in a quiet cul-de-sac, this residential block spans a generous 954.7sqm to cater for a greater scope to design your dream home or possible duplex for a dual income investment (subject to council approval).

Here is what is on offer:

- Registered Land. No time to wait!
- Total block size 954.7sqm with a gentle slope to the street

# **Kelly Sawyer**

0421025081 ksawyer@ljhtaree.com.au

LJ Hooker Taree (02) 6552 1133

- House and Land packages available from approximately \$555,000 to \$655,000 to suit everyone's budget
- Approximately 38-40m depth with a street frontage of approximately 15m
- North West facing aspect
- R1 General Residential Zoning
- Services including town water, sewer, power and tar sealed road
- Conveniently located 800m from St Joseph's primary school, 2.6km to your choice of two high schools and 3.5km to Taree's CBD

Our owner needs to sell this property as soon as possible due to a change in circumstances. To obtain a copy of the contract or to discuss further please contact Justin Atkins on 0417 955 176

\*\* Boundary markings have been provided as a guide only for visual representation and are indicative only. Please refer to the contract of sale and lot plan.