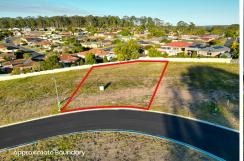

# Taree, 7 Melinga Place

MUST be Sold! I 954sqm Registered Land for Family Home or Duplex

Secure yourself the absolute best value vacant lot that is nestled in amongst one of Taree's newest up and coming housing developments, "Taree Heights". Located on the Northern side of Kanangra Ridge Estate and privately tucked away in a quiet cul-de-sac, this residential block spans a generous 954.7sqm to cater for a greater scope to design your dream home or possible duplex for a dual income investment (subject to council approval).

Here is what is on offer:

- Registered Land. No time to wait!
- Total block size 954.7sqm with a gentle slope to the street

Our owner needs to sell this property as soon as possible due to a change in circumstances. To obtain a copy of the contract or to discuss further please contact Justin Atkins on 0417 955 176

\*\* Boundary markings have been provided as a guide only for visual representation and are indicative only. Please refer to the contract of sale and lot plan.