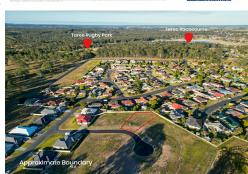

# Taree, 7 Melinga Place

MUST be Sold! I 954sqm Registered Land for Family Home or Duplex

Secure yourself the absolute best value vacant lot that is nestled in amongst one of Taree's newest up and coming housing developments, "Taree Heights". Located on the Northern side of Kanangra Ridge Estate and privately tucked away in a quiet cul-de-sac, this residential block spans a generous 954.7sqm to cater for a greater scope to design your dream home or possible duplex for a dual income investment (subject to council approval).

Our owner needs to sell this property as soon as possible due to a change in circumstances. To obtain a copy of the contract or to discuss further please contact Justin Atkins on 0417 955 176

\*\* Boundary markings have been provided as a guide only for visual representation and are indicative only. Please refer to the contract of sale and lot plan.