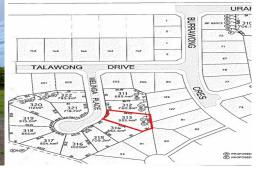

# Taree, 7 Melinga Place

MUST be Sold! I 954sqm Registered Land for Family Home or Duplex

Secure yourself the absolute best value vacant lot that is nestled in amongst one of Taree's newest up and coming housing developments, "Taree Heights". Located on the Northern side of Kanangra Ridge Estate and privately tucked away in a quiet cul-de-sac, this residential block spans a generous 954.7sqm to cater for a greater scope to design your dream home or possible duplex for a dual income investment (subject to council approval).

Here is what is on offer:

- Registered Land. No time to wait!
- Total block size 954.7sqm with a gentle slope to the street

Our owner needs to sell this property as soon as possible due to a change in circumstances. To obtain a copy of the contract or to discuss further please contact Justin Atkins on 0417 955 176

\*\* Boundary markings have been provided as a guide only for visual representation and are indicative only. Please refer to the contract of sale and lot plan.