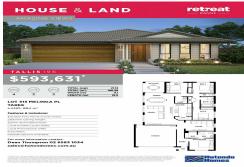

# HOUSE & LAND ROUSE AND LAND FOR DINDER \$600.000 STATE OF THE MILKING PROPERTY OF THE PROPERT