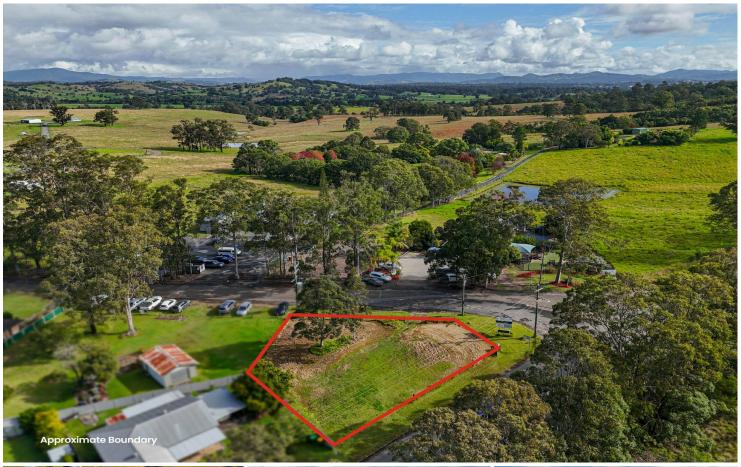

# Affordable 809sqm Corner Block with Excellent Possibilities

Now is the perfect opportunity to secure a well-sized and affordably priced block on the edge of town. This 809sqm parcel of land offers plenty of potential for a new home or dual occupancy development (Subject to Council Approval).

Located 7km from the CBD of Taree with the boutique township of Wingham also only a short 5km commute, this block at 599 Wingham Road is in an ideal position.

Services including town water, sewer, and power are available. The land is registered and ready for you to move forward with your design and construction. Get ready to build your new family home to live in or perhaps you would prefer to enjoy the benefits of a newly constructed investment property.