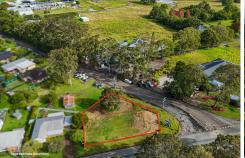

# Affordable 809sqm Corner Block with Excellent Possibilities

Now is the perfect opportunity to secure a well-sized and affordably priced block on the edge of town. This 809sqm parcel of land offers plenty of potential for a new home or dual occupancy development (Subject to Council Approval).

Located 7km from the CBD of Taree with the boutique township of Wingham also only a short 5km commute, this block at 599 Wingham Road is in an ideal position.

Services including town water, sewer, and power are available. The land is registered and ready for you to move forward with your design and construction. Get ready to build your new family home to live in or perhaps you would prefer to enjoy the benefits of a newly constructed investment property.