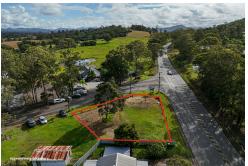

# Affordable 809sqm Corner Block with Excellent Possibilities

Now is the perfect opportunity to secure a well-sized and affordably priced block on the edge of town. This 809sqm parcel of land offers plenty of potential for a new home or dual occupancy development (Subject to Council Approval).

Located 7km from the CBD of Taree with the boutique township of Wingham also only a short 5km commute, this block at 599 Wingham Road is in an ideal position.

Services including town water, sewer, and power are available. The land is registered and ready for you to move forward with your design and construction. Get ready to build your new family home to live in or perhaps you would prefer to enjoy the benefits of a newly constructed investment property.