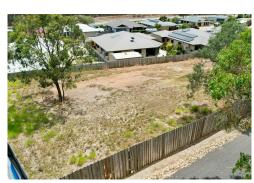

## **Tannum Sands, 32 Longreach Court**

Rare Block in Tannum Sands

If you have been looking for a big block in Tannum Sands then consider 32 Longreach Court. Being 1,272 m2 in size means you have room to spread out your build and have room for the all important additions of a pool or shed.

Being a battle axe block and nestled behind houses, you will be able to achieve privacy plus there will be plenty of space for the kids and pets.

It's central location near the end of a cul de sac will be a perfect location if you are a family with teenage children as Tannum Sands State High School is situated close by. Newly installed walking paths also takes