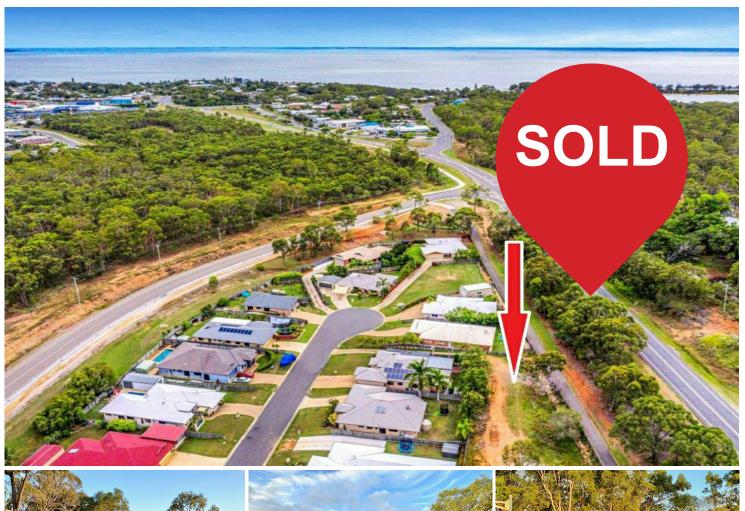

## **Tannum Sands, 32 Longreach Court**

Rare Block in Tannum Sands

If you have been looking for a big block in Tannum Sands then consider 32 Longreach Court. Being 1,272 m2 in size means you have room to spread out your build and have room for the all important additions of a pool or shed.

Being a battle axe block and nestled behind houses, you will be able to achieve privacy plus there will be plenty of space for the kids and pets.

It's central location near the end of a cul de sac will be a perfect location if you are a family with teenage children as Tannum Sands State High School is situated close by. Newly installed walking paths also takes

you up to Tannum Central Shopping Centre. It is a lovely walk to Millenium Esplanade and Tannum Beach. Head in the other direction which leads to walking paths along Boyne River.

For Sale Please Call

Contact