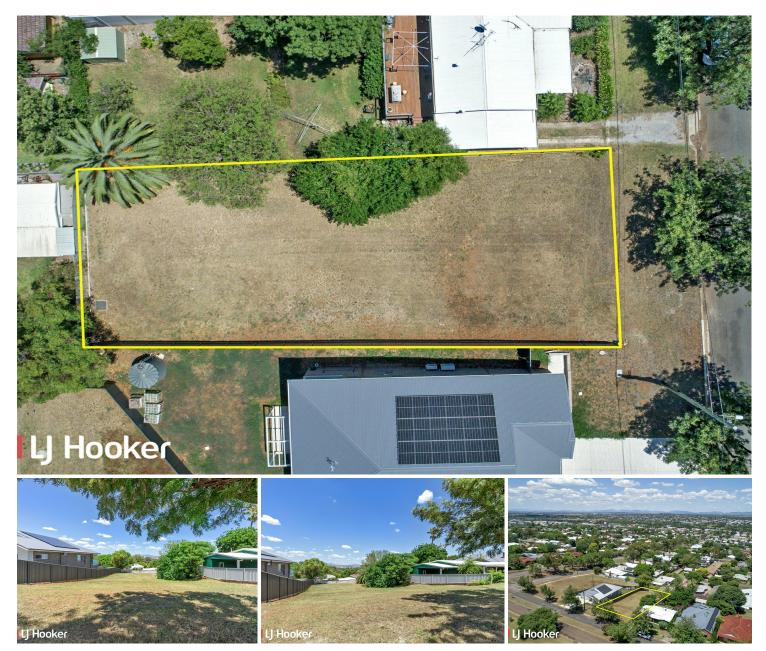

### Build Your Dream Home on this Blank Canvas

Discover the perfect canvas to build your dream home on this spacious 753sqm block, ideally situated in the heart of Tamworth. This ready-to-build parcel offers stunning views and a convenient location, just moments away from shops, schools, parks, and hospitals. Enjoy the best of both worlds with peaceful surroundings and easy access to all the amenities you need. Don't miss this rare opportunity to secure a prime piece of real estate in one of Tamworth's most sought-after areas.

## **More About this Property**

| Property ID   | A0THTE      |
|---------------|-------------|
| Property Type | Residential |
| Land Area     | 753 m2      |