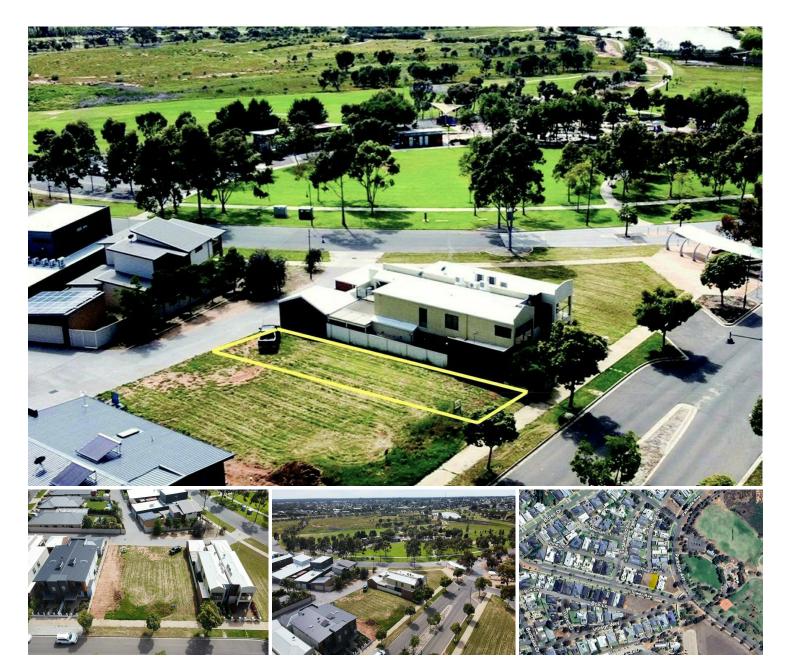

# Swan Hill, 8 Tower Avenue

### Compact lifestyle home site

Want the easy life?

If the last thing you want is a high maintenance, large block this is for you.

A compact 232 square metre home site with wide rear access for a double garage ensures you can build a spacious home with minimal garden maintenance. Only 60 metres from the expansive Tower Hill Regional Park you can spend your time walking the dog, not gardening or mowing lawns. Your opportunity to live the good life.