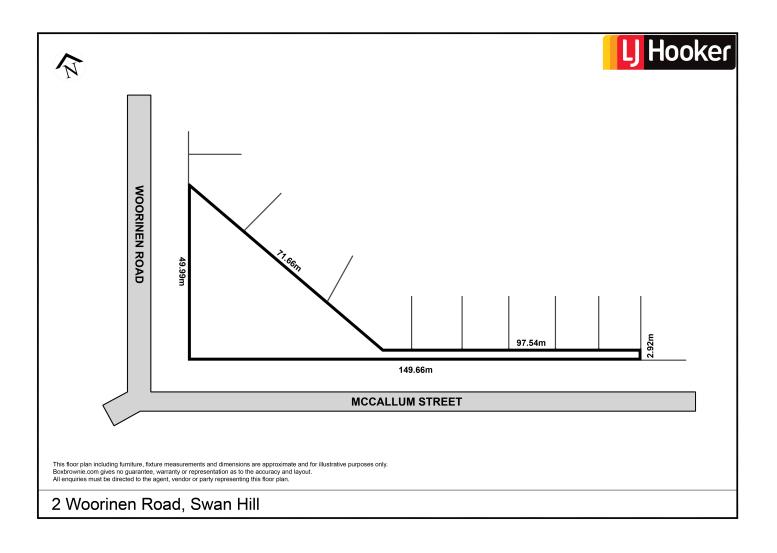

## Swan Hill, 2 Woorinen Road

Lake Views & Long Frontage

Your home site or investment.

Located opposite the brilliant Tower Hill reserve, playground and lake this 1600sqm site would suit a spacious family home with lots of play and shedding area whilst also enjoying wide views.