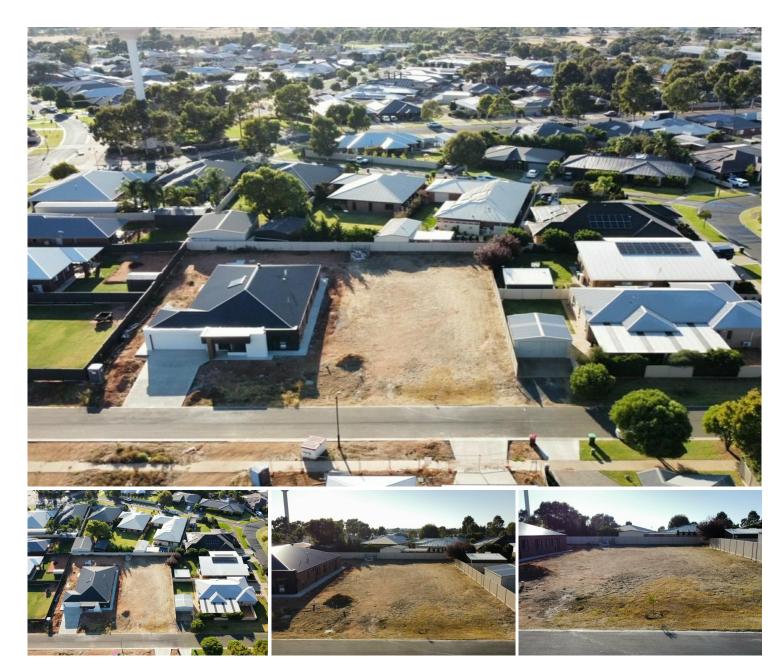

## Residential Block

Welcome to Hakea Street, Tower Hill, where opportunity awaits! Located in a vibrant neighborhood buzzing with construction, this expansive 824m2 block presents a blank canvas for your dream home.

Boasting a prime location, this clear and sizable lot offers the perfect foundation for crafting your ideal living space. With all essential services readily available and awaiting connection (STCA), the path to your dream home couldn't be smoother. Soil test complete and included in sale price.