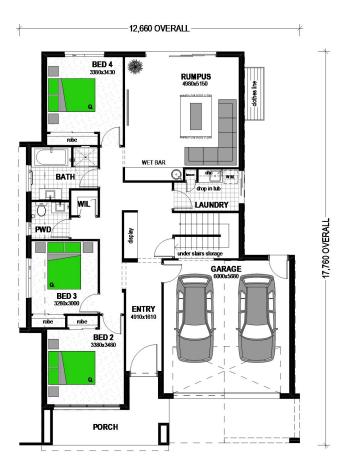

Interested in a house & land package? Check out this beautful design by a Shoalhaven company, Stroud Homes:

https://www.stroudhomes.com.au/house-and-land-packages/62-birkdale-circuit-sussexinlet-2/

For Sale \$550,000