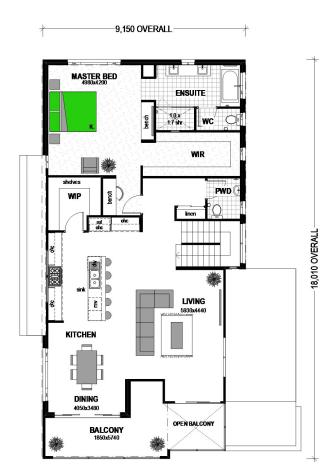

Interested in a house & land package? Check out this beautful design by a Shoalhaven company, Stroud Homes:

https://www.stroudhomes.com.au/house-and-land-packages/62-birkdale-circuit-sussexinlet-2/

For Sale \$550,000