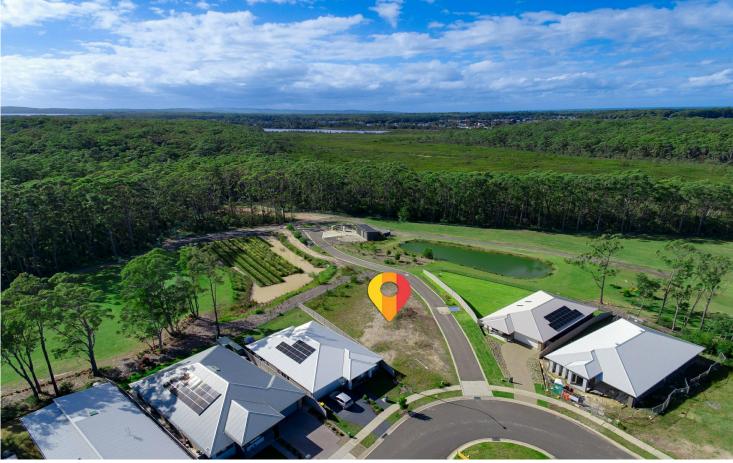

## Sussex Inlet, 62 Birkdale Circuit BIG Opportunity - Corner Block in Golf Course Estate

Nestled in the newly established Sussex Inlet Golf Course Estate, this large 803m2 corner block offers a rare opportunity to build your dream home amidst the serenity of the golf course.

Surrounded by quality homes and boasting picturesque views, this parcel of land provides the perfect canvas for creating your ideal lifestyle.

With ample space for side access, storing your boat or caravan is a breeze.

It's convenient location, just 5km from Sussex Inlet town centre, ensures easy access to shopping, cafes, doctors, and the stunning waterways of the area while still enjoying the tranquillity of country and coast living.