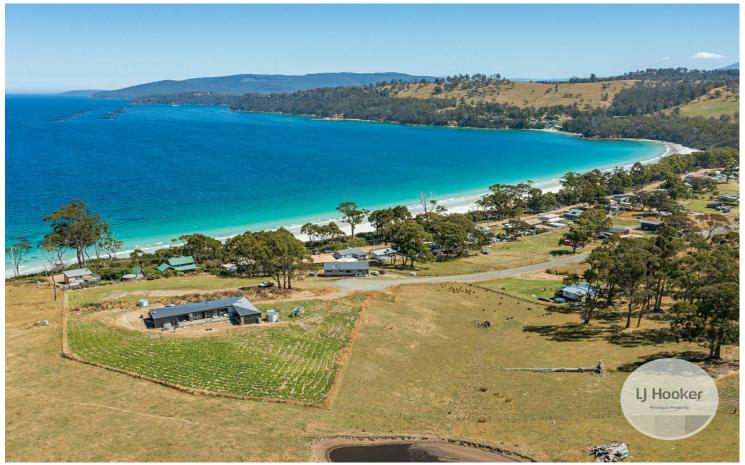

## Surveyors Bay, 67 Dunn Drive

Idyllic holiday destination, family weekender or retire and relax!

Build Your Dream Beachside Home (STCA) in Surveyors Bay

Experience the ultimate secluded beach life by relocating to this stunning property located in the quiet getaway suburb of Surveyors Bay overlooking Roaring Beach. This land with a generous size of 5794m2 of level to gently sloping pasture, is the perfect place to build your home or family holiday destination (STCA) offering you the best of coastal living.

Key Features:

- Power is connected underground and the driveway access has been completed
- Prime Location: Nestled in the heart of Surveyors Bay, this property offers a commanding position looking out to the view, with limited neighboring properties for privacy and peace

For Sale Offers Over \$335,000

Contact
Alison Rogers
0409 220 211
arogers@ljhookerpinnacle.com

LJ Hooker Pinnacle Property Rentals (03) 6272 8177

- A short drive to Dover over looking Port Esperance Bay, to access shops, a school and services
- 1hr 15 min drive or 80 kms to Hobart city
- Beachfront Living: With direct access to the beach, you can enjoy a morning swim, evening strolls, or simply bask in the sun at your convenience. Roaring Beach is a spectacular long beach with the cleanest of white sands
- Spectacular Views: Enjoy unobstructed panoramic views of the ocean and mountains from the comfort of your home.