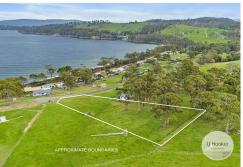

## Surveyors Bay, 67 Dunn Drive

Idyllic holiday destination, family weekender or retire and relax!

Build Your Dream Beachside Home (STCA) in Surveyors Bay

Experience the ultimate secluded beach life by relocating to this stunning property located in the quiet getaway suburb of Surveyors Bay overlooking Roaring Beach. This land with a generous size of 5794m2 of level to gently sloping pasture, is the perfect place to build your home or family holiday destination (STCA) offering you the best of coastal living.

| Property ID   | 5WSYFCS     |
|---------------|-------------|
| Property Type | Residential |
| Land Area     | 5794 m2     |