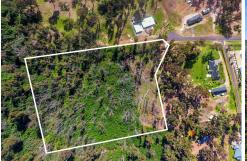

Around a 5-minute drive to local schools, local shops, and beaches and about 10

**LAND** 2.99 ha

**For Sale** \$645,000

Land 2.99 ha

| Property ID   | 112PF8F     |
|---------------|-------------|
| Property Type | Residential |
| Land Area     | 2.99 ha     |

Licensed Real Estate Agent / Auctioneer / Stock & Station Agent | rroutledge.batemansbay@ljhooker.com.au