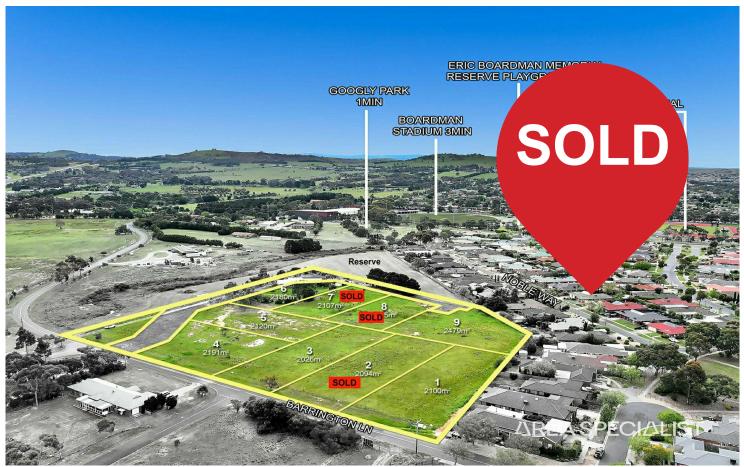

## Sunbury, Lot 2/35 Barrington Lane

Stage 1 Now Selling.

A rare opportunity to acquire a premium half-acre flat block to build your dream home. Area Specialist Sunbury is proud to present 35 Barrington Lane, your next home address in the rapidly growing township of Sunbury. Discover the perfect canvas for your dream home on this stunning half-acre lot! Nestled in a tranquil neighborhood, this spacious parcel offers ample room for your vision. Enjoy the convenience of nearby amenities while savoring the peace of a suburban retreat. Imagine designing your dream home with room for a lush garden, a patio for entertaining, the shed you have always envisioned, or even a Swimming pool. as ther's No easement Nor covenant restrictions the possibilities of what you can build on this lot are endless! This half-acre gem is not just a piece of land, it's an opportunity to create a lifestyle that reflects your dreams each lot offers a generous wide street frontage and long depth making those lots second to none. The property is Situated within a short walk of Sunbury Heights Primary School, Sunbury Downs College, a Catholic School, a Childcare center, Eric Boardman stadium, a kids' playground, recreational facilities, and surrounding parklands. It's a short drive to the Calder freeway, Rosenthal

LAND 2,094 m2

For Sale \$750,000 - \$800,000

Contact Adam Elsherif

0413 222 069 adame@ljhooker.com.au

LJ Hooker Sunbury

shopping center including Woolworth, Chemist, short drive to Sunbury train station.Don't miss your chance to secure a piece of land where you can truly make your mark!For more details, contact Adam Elsherif today on 0413 222 069.