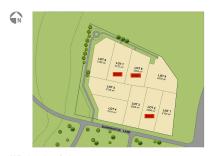

## Sunbury, 35 Barrington Lane

Stage 1 now selling.

A rare opportunity to acquire a premium half-acre flat block to build your dream home. LJ Hooker Sunbury is proud to present 35 Barrington Lane, your next home address in the rapidly growing township of Sunbury. Discover the perfect canvas for your dream home on this stunning half-acre lot! Nestled in a tranquil neighborhood, this spacious parcel offers ample room for your vision.

## **More About this Property**

| Property ID   | 6GJ12       |
|---------------|-------------|
| Property Type | Residential |
| Land Area     | 2100 m2     |

Director/OIEC | adame@ljhooker.com.au