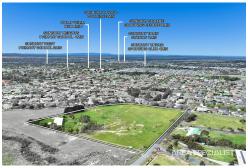

## Sunbury, 35 Barrington Lane

Stage 1 now selling.

A rare opportunity to acquire a premium half-acre flat block to build your dream home. LJ Hooker Sunbury is proud to present 35 Barrington Lane, your next home address in the rapidly growing township of Sunbury. Discover the perfect canvas for your dream home on this stunning half-acre lot! Nestled in a tranquil neighborhood, this spacious parcel offers ample room for your vision.

Enjoy the convenience of nearby amenities while savoring the peace of a suburban retreat. Imagine designing your dream home with room for a lush garden, a patio for entertaining, the shed you have always envisioned, or even a Swimming pool. as ther's No easement Nor covenant restrictions the possibilities of what you can build on this lot are endless! This half-acre gem is not just a piece of land, it's an opportunity to create a lifestyle that reflects your dreams each lot offers a generous wide street frontage and long depth making those lots second to none. The property is Situated within a short walk of Sunbury Heights Primary School, Sunbury Downs College, a Catholic School, a Childcare

For Sale \$750,000 - \$800,000

Contact Adam Elsherif 0413 222 069

adame@ljhooker.com.au

LJ Hooker Sunbury

center, Boardman stadium, a kids' playground, recreational facilities, and surrounding parklands. It's a short drive to the Calder freeway, Rosenthal shopping center including Woolworth, Chemist, short drive to Sunbury train station.