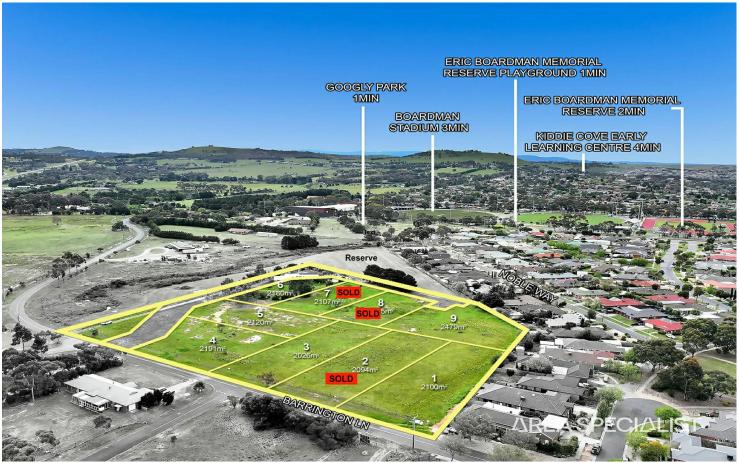

## Sunbury, 35 Barrington Lane

Stage 1 now selling.

A rare opportunity to acquire a premium half-acre flat block to build your dream home. LJ Hooker Sunbury is proud to present 35 Barrington Lane, your next home address in the rapidly growing township of Sunbury. Discover the perfect canvas for your dream home on this stunning half-acre lot! Nestled in a tranquil neighborhood, this spacious parcel offers ample room for your vision.

Enjoy the convenience of nearby amenities while savoring the peace of a suburban retreat. Imagine designing your dream home with room for a lush garden, a patio for entertaining, the shed you have always envisioned, or even a Swimming pool. as ther's No easement Nor covenant restrictions the possibilities of what you can build on this lot are endless! This half-acre gem is not just a piece of land, it's an opportunity to create a lifestyle that reflects your dreams each lot offers a generous wide street frontage and long depth making those lots second to none. The property is Situated within a short walk of Sunbury Heights Primary School, Sunbury Downs College, a Catholic School, a Childcare

For Sale \$750,000 - \$800,000

Contact Adam Elsherif 0413 222 069

adame@ljhooker.com.au

LJ Hooker Sunbury

center, Boardman stadium, a kids' playground, recreational facilities, and surrounding parklands. It's a short drive to the Calder freeway, Rosenthal shopping center including Woolworth, Chemist, short drive to Sunbury train station.