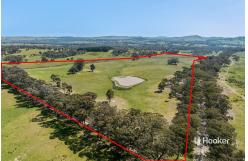

## Sugarloaf Creek, 1415 Sugarloaf Creek Road

Embrace Rural Living on 57 Acres - Your Dream Awaits!

Here's your chance to secure a slice of serene country living on this expansive 57-acre (approx.) property with sealed road frontage. With the perfect mix of grazing land and potential homesites, this property offers boundless opportunities.

With numerous potential homesites (subject to council approval), this property offers you the chance to create the rural lifestyle you've always dreamed of. Contact us today to explore the possibilities that this unique property holds. Your dream rural escape is closer than you think!