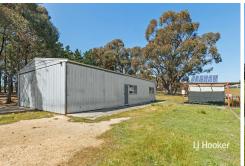

The property features a valuable dam, making it ideal for grazing and farming endeavours. Power is readily available at the boundary, simplifying any future development plans you may have in mind.

Centrally located, this property is just 14km (11 minutes' drive) to the thriving Broadford township, where you'll find both primary and secondary schools, a train station offering V-Line services to the city (only a 70-minute ride away), delightful cafes, and a bustling shopping centre. Enjoy the convenience of city amenities while relishing the tranquillity of rural life. For even more options, the charming town of Tallarook is a mere 10km (10 minutes' drive) away, and Seymour is just 16km (14 minutes' drive) from your doorstep. Adding to the appeal is a lock-up 15m x 7m shed, perfect for use as a weekender or

LAND 57 acre

For Sale Please Call

Contact Gavin Henderson

0408 359 764 ghenderson.broadford@ljhooker.com.au

LJ Hooker Broadford | Kilmore (03) 5784 2558

storage, complete with a concrete floor. A septic tank and water tank has already been installed for your convenience, and the property benefits from rare garbage and recycling collection services.