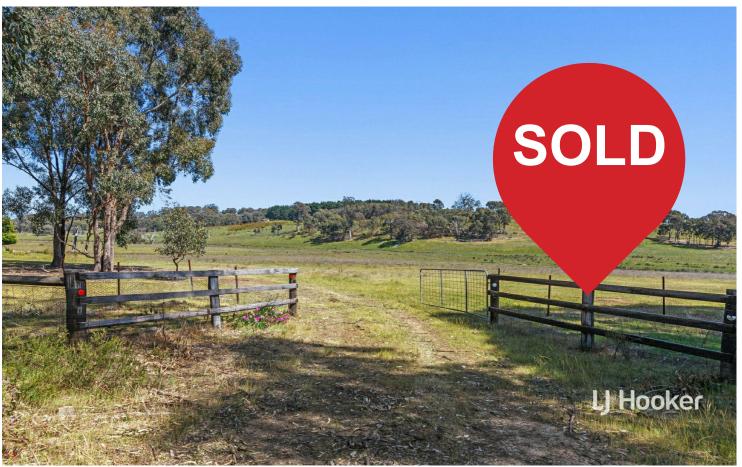

## Sugarloaf Creek, 1415 Sugarloaf Creek Road

Embrace Rural Living on 57 Acres - Your Dream Awaits!

Here's your chance to secure a slice of serene country living on this expansive 57-acre (approx.) property with sealed road frontage. With the perfect mix of grazing land and potential homesites, this property offers boundless opportunities.

The property features a valuable dam, making it ideal for grazing and farming endeavours. Power is readily available at the boundary, simplifying any future development plans you may have in mind.

Centrally located, this property is just 14km (11 minutes' drive) to the thriving Broadford township, where you'll find both primary and secondary schools, a train station offering V-Line services to the city (only a 70-minute ride away), delightful cafes, and a bustling shopping centre. Enjoy the convenience of city amenities while relishing the tranquillity of rural life. For even more options, the charming town of Tallarook is a mere 10km (10 minutes' drive) away, and Seymour is just 16km (14 minutes' drive) from your doorstep. Adding to the appeal is a lock-up 15m x 7m shed, perfect for use as a weekender or