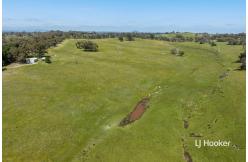

The property features a valuable dam, making it ideal for grazing and farming endeavours. Power is readily available at the boundary, simplifying any future development plans you may have in mind.

Centrally located, this property is just 14km (11 minutes' drive) to the thriving Broadford township, where you'll find both primary and secondary schools, a train station offering V-Line services to the city (only a 70-minute ride away), delightful cafes, and a bustling shopping centre. Enjoy the convenience of city amenities while relishing the tranquillity of rural life. For even more options, the charming town of Tallarook is a mere 10km (10 minutes' drive) away, and Seymour is just 16km (14 minutes' drive) from your doorstep. Adding to the appeal is a lock-up 15m x 7m shed, perfect for use as a weekender or