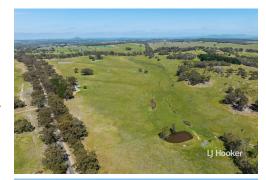

## Sugarloaf Creek, 1415 Sugarloaf Creek Road

Embrace Rural Living on 57 Acres - Your Dream Awaits!

Here's your chance to secure a slice of serene country living on this expansive 57-acre (approx.) property with sealed road frontage. With the perfect mix of grazing land and potential homesites, this property offers boundless opportunities.

The property features a valuable dam, making it ideal for grazing and farming endeavours. Power is readily available at the boundary, simplifying any future development plans you may have in mind.

Centrally located, this property is just 14km (11 minutes' drive) to the thriving Broadford township, where you'll find both primary and secondary schools, a train station offering V-Line services to the city (only a 70-minute ride away), delightful cafes, and a bustling shopping centre. Enjoy the convenience of city amenities while relishing the tranquillity of rural life. For even more options, the charming town of Tallarook is a mere 10km (10 minutes' drive) away, and Seymour is just 16km (14 minutes' drive) from your doorstep. Adding to the appeal is a lock-up 15m x 7m shed, perfect for use as a weekender or