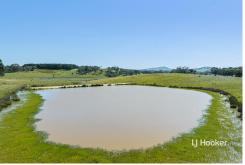

The property features a valuable dam, making it ideal for grazing and farming endeavours. Power is readily available at the boundary, simplifying any future development plans you may have in mind.

Centrally located, this property is just 14km (11 minutes' drive) to the thriving Broadford township, where you'll find both primary and secondary schools, a train station offering V-Line services to the city (only a 70-minute ride away), delightful cafes, and a bustling shopping centre. Enjoy the convenience of city amenities while relishing the tranquillity of rural life. For even more options, the charming town of Tallarook is a mere 10km (10 minutes' drive) away, and Seymour is just 16km (14 minutes' drive) from your doorstep. Adding to the appeal is a lock-up 15m x 7m shed, perfect for use as a weekender or