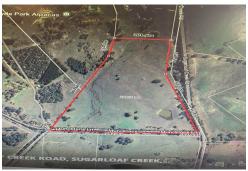

## Sugarloaf Creek, 1415 Sugarloaf Creek Road

Embrace Rural Living on 57 Acres - Your Dream Awaits!

Here's your chance to secure a slice of serene country living on this expansive 57-acre (approx.) property with sealed road frontage. With the perfect mix of grazing land and potential homesites, this property offers boundless opportunities.

The property features a valuable dam, making it ideal for grazing and farming endeavours. Power is readily available at the boundary, simplifying any future development plans you may have in mind.

Centrally located, this property is just 14km (11 minutes' drive) to the thriving Broadford township, where you'll find both primary and secondary schools, a train station offering V-Line services to the city (only a 70-minute ride away), delightful cafes, and a bustling shopping centre. Enjoy the convenience of city amenities while relishing the tranquillity of rural life. For even more options, the charming town of Tallarook is a mere 10km (10 minutes' drive) away, and Seymour is just 16km (14 minutes' drive) from your doorstep. Adding to the appeal is a lock-up 15m x 7m shed, perfect for use as a weekender or