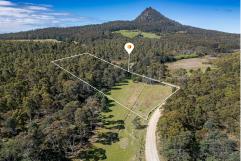

## St Marys, Lot 1/221 Irish Town Road

Country living with a grand view - surprisingly still available

Nestled in the surrounding countryside of the majestic St Patricks Head, is this lifestyle block with a lovely north-easterly view to the St Patricks Head peak. With complete fences, direct road access, a power pole close by, and a clearing ideally suited to a house site (STCA), this block could be just the spot you've been waiting for.

The block is blessed with permanent spring-water flowing through the picturesque Margison Creek, which is also home to platypus and trout. This completes the rare (and highly sought-after) combination of easy access, sunny cleared flat ground for building, some undulating natural bush and permanent water that many people look for in a bush block. This is a very pretty piece of land and will delight the senses when you walk the block and start imagining your new future. All this is just five minutes from the centre of St Marys.