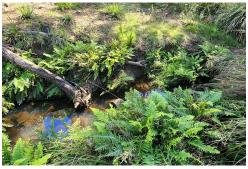

The block is blessed with permanent spring-water flowing through the picturesque Margison Creek, which is also home to platypus and trout. This completes the rare (and highly sought-after) combination of easy access, sunny cleared flat ground for building, some undulating natural bush and permanent water that many people look for in a bush block. This is a very pretty piece of land and will delight the senses when you walk the block and start imagining your new future. All this is just five minutes from the centre of St Marys.