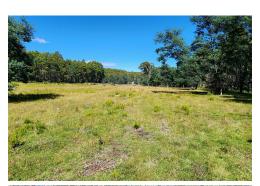

## St Marys, Lot 1/221 Irish Town Road

Country living with a grand view - surprisingly still available

Nestled in the surrounding countryside of the majestic St Patricks Head, is this lifestyle block with a lovely north-easterly view to the St Patricks Head peak. With complete fences, direct road access, a power pole close by, and a clearing ideally suited to a house site (STCA), this block could be just the spot you've been waiting for.

The block is blessed with permanent spring-water flowing through the picturesque Margison Creek, which is also home to platypus and trout. This completes the rare (and highly sought-after) combination of easy access, sunny cleared flat ground for building, some undulating natural bush and permanent water that many people look for in a bush block. This is a very pretty piece of land and will delight the senses when you walk the block and start imagining your new future. All this is just five minutes from the centre of St Marys.