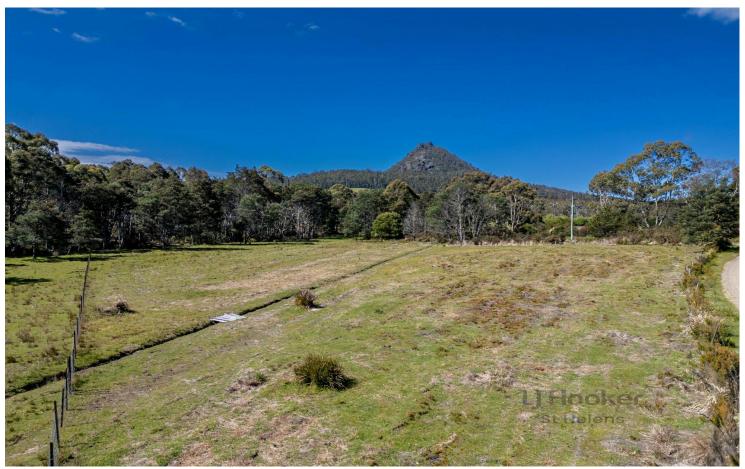

## St Marys, Lot 1/221 Irish Town Road

Country living with a grand view - surprisingly still available

Nestled in the surrounding countryside of the majestic St Patricks Head, is this lifestyle block with a lovely north-easterly view to the St Patricks Head peak. With complete fences, direct road access, a power pole close by, and a clearing ideally suited to a house site (STCA), this block could be just the spot you've been waiting for.

The block is blessed with permanent spring-water flowing through the picturesque Margison Creek, which is also home to platypus and trout. This completes the rare (and highly sought-after) combination of easy access, sunny cleared flat ground for building, some undulating natural bush and permanent water that many people look for in a bush block. This is a very pretty piece of land and will delight the senses when you walk the block and start imagining your new future. All this is just five minutes from the centre of St Marys.