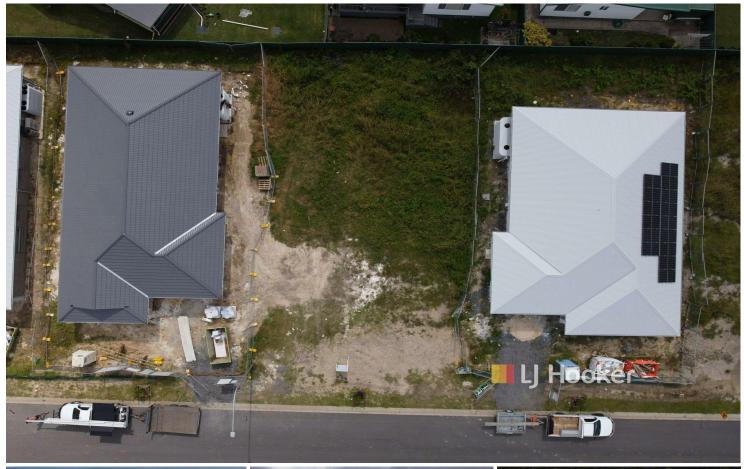

## Vacant Land in New Estate

This fantastic level 503m² block of land is an excellent opportunity to create the lifestyle you've always dreamed of. Located in a popular area within a new estate, close to the water, shops, local schools, sporting facilities and cafes, makes it an attractive prospect for those looking to build their dream home and raise a family. Additionally, its proximity to Jervis Bay and Huskisson, which are popular tourist destinations, makes it suitable for both first home buyers and holiday makers. Part of a new subdivision and ready to build on with all services available adds to its appeal. It offers convenience and ease for anyone interested in starting a new chapter in this area. Being approximately 2 hours south of Sydney and only about 30 minutes south of Nowra, this property strikes a balance between accessibility and a tranquil coastal lifestyle.