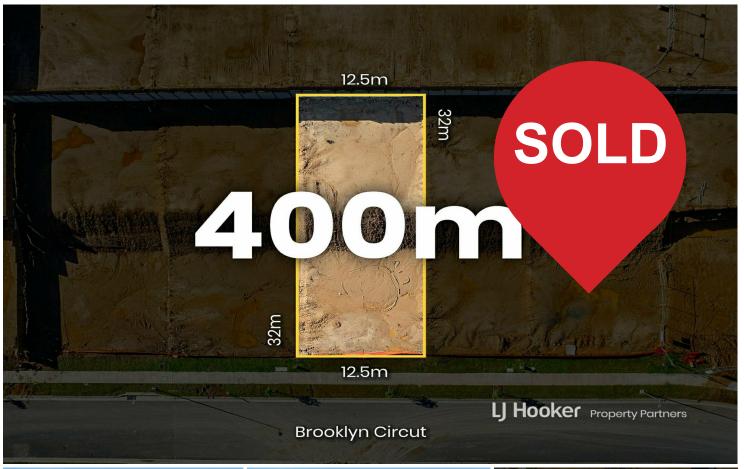

# Spring Mountain, 7 Brooklyn Circuit SOLD BY BRENDAN DINGLE AND KATELYN BLACK

Unveil the charm of Spring Mountain, where a generous 400 sqm block awaits your modern home design. This gem is nestled in a brand-new estate, promising a tapestry of happy family memories amidst a backdrop of peace and convenience. Set in a booming, highly desirable region, you're just moments from the bustling Orion Springfield Shopping Centre and indulgent Orion Lagoon, making it an ideal setting for first home buyers, young families, or investors seeking a lucrative opportunity.

#### Summary:

- Generous Parcel: A 400 sqm block, ready to host your bespoke modern home.
- Serene Yet Central: Enjoy tranquillity within a serene estate, effortlessly connected to local amenities.
- New Estate, Huge Potential: Part of a brand-new estate with tremendous growth potential.

## **More About this Property**

| Property ID   | B1TVF4R     |
|---------------|-------------|
| Property Type | Residential |
| Land Area     | 400 m²      |